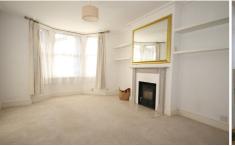

The well presented light and airy accommodation comprises of entrance hall, spacious lounge with bay window and wood burning stove, open plan dining room, downstairs refitted bathroom, modern refitted kitchen with appliances, breakfast room with pleasant aspect over the secluded rear garden, stairs and landing, three good sized bedrooms, upstairs cloakroom, double glazed windows and gas radiator heating.