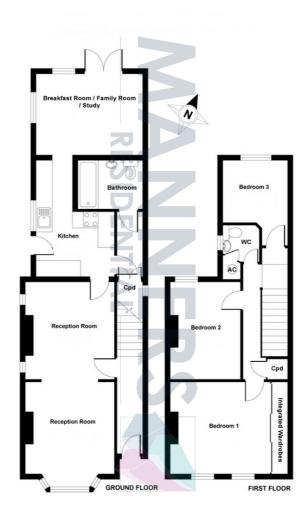

## **KEY FEATURES**

• DETACHED CHARACTER HOUSE • LIVING/DINING ROOM - 7.28M X 3.39M • MODERN FITTED KITCHEN - 4.17M X 3.39M • BREAKFAST ROOM/STUDY - 4.01M X 3.01M • BEDROOM ONE - 3.83M X 3.49M • BEDROOM TWO - 3.69M X 3.49M • BEDROOM THREE - 2.46M X 2.26M • DOWNSTAIRS BATHROOM • FREEHOLD • EPC RATING: - E48

The well presented light and airy accommodation comprises of entrance hall, spacious lounge with bay window and wood burning stove, open plan dining room, downstairs refitted bathroom, modern refitted kitchen with appliances, breakfast room with pleasant aspect over the secluded rear garden, stairs and landing, three good sized bedrooms, upstairs cloakroom, double glazed windows and gas radiator heating.