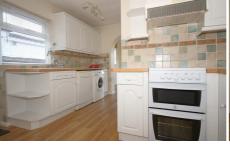

The well presented light and airy accommodation comprises of entrance hall, spacious lounge with bay window and wood burning stove, open plan dining room, downstairs refitted bathroom, modern refitted kitchen with appliances, breakfast room with pleasant aspect over the secluded rear garden, stairs and landing, three good sized bedrooms, upstairs cloakroom, double glazed windows and gas radiator heating.