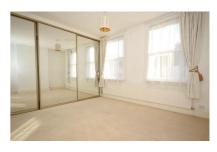

The well presented light and airy accommodation comprises of entrance hall, spacious lounge with bay window and wood burning stove, open plan dining room, downstairs refitted bathroom, modern refitted kitchen with appliances, breakfast room with pleasant aspect over the secluded rear garden, stairs and landing, three good sized bedrooms, upstairs cloakroom, double glazed windows and gas radiator heating.