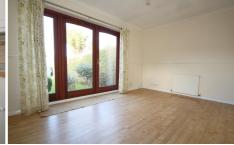

The well presented light and airy accommodation comprises of entrance hall, spacious lounge with bay window and wood burning stove, open plan dining room, downstairs refitted bathroom, modern refitted kitchen with appliances, breakfast room with pleasant aspect over the secluded rear garden, stairs and landing, three good sized bedrooms, upstairs cloakroom, double glazed windows and gas radiator heating.