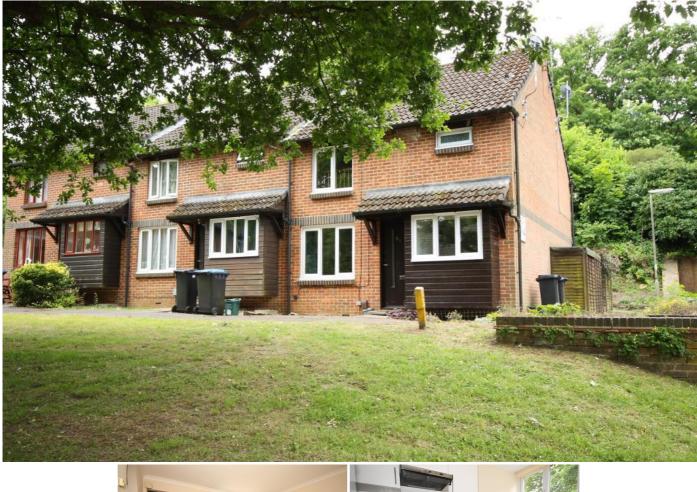

## Description

This well presented one bedroom end of terrace house is presented in excellent condition throughout. It occupies a pleasant cul de sac position overlooking a small green which is within walking distance of Knaphill and Goldsworth Park centres yet still within a short drive or bus ride to Woking town centre and mainline station.

## **KEY FEATURES**

• TERRACED HOUSE • LIVING ROOM - 3.9M X 3.5M • KITCHEN - 2.8M X 1.8M • BEDROOM - 3.9 X 3.3 • MODERN BATHROOM • OPEN PLAN FRONT GARDEN • RESIDENTS ALLOCATED PARKING • UNFURNISHED • FIVE WEEK TENANCY DEPOSIT REQUIRED • EPC RATING:- D60.