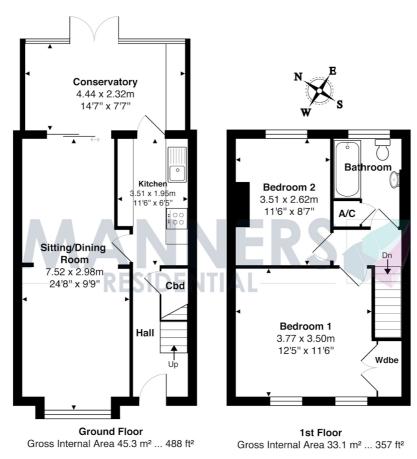

## **KEY FEATURES**

• VICTORIAN TERRACED HOUSE • SITTING ROOM - 7.52M X 2.98M • CONSERVATORY - 4.44M X 2.32M • KITCHEN - 3.51M X 1.95M • BEDROOM ONE - 3.77M X 3.50M • BEDROOM TWO - 3.51M X 2.62M • ENCLOSED REAR GARDEN • UNFURNISHED • FIVE WEEK TENANCY DEPOSIT REQUIRED • EPC RATING:-D60

## Description

This spacious two bedroom Victorian terraced house is located in a popular and convenient position within walking distance of Woking town centre and mainline station.

The accommodation comprises: Entrance hall, large double aspect lounge/dining room, full width double glazed conservatory, modern kitchen with appliances, landing, two good sized bedrooms, modern bathroom with shower, gas central heating, double glazing, good sized enclosed rear garden.

Total Approx. Gross Internal Area 78.4 m<sup>2</sup> ... 844 ft<sup>2</sup>
All measurements are approximate and for display purposes only. Not to scale.