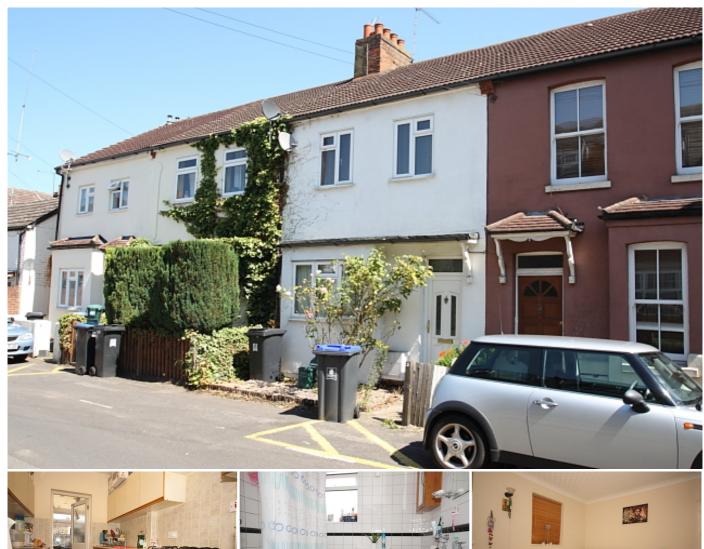

## 2 Bedroom House for Rent - £1,160 per month

Kings Road, Woking, Surrey, GU21 5JP

## **KEY FEATURES**

• VICTORIAN TERRACED HOUSE • SITTING ROOM - 7.52M X 2.98M • CONSERVATORY - 4.44M X 2.32M • KITCHEN - 3.51M X 1.95M • BEDROOM ONE - 3.77M X 3.50M • BEDROOM TWO - 3.51M X 2.62M • ENCLOSED REAR GARDEN • UNFURNISHED • FIVE WEEK TENANCY DEPOSIT REQUIRED • EPC RATING:-D60

## Description

This spacious two bedroom Victorian terraced house is located in a popular and convenient position within walking distance of Woking town centre and mainline station.

The accommodation comprises: Entrance hall, large double aspect lounge/dining room, full width double glazed conservatory, modern kitchen with appliances, landing, two good sized bedrooms, modern bathroom with shower, gas central heating, double glazing, good sized enclosed rear garden.