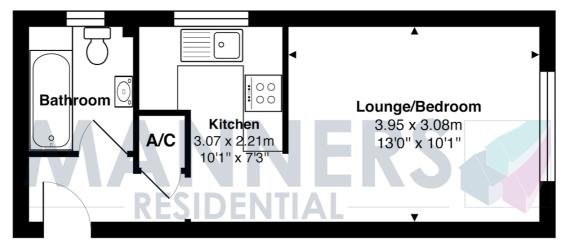

1st Floor Studio Flat

Total Approx. Gross Internal Area 24.7 m<sup>2</sup> ... 266 ft<sup>2</sup> All measurements are approximate and for display purposes only. Not to scale.