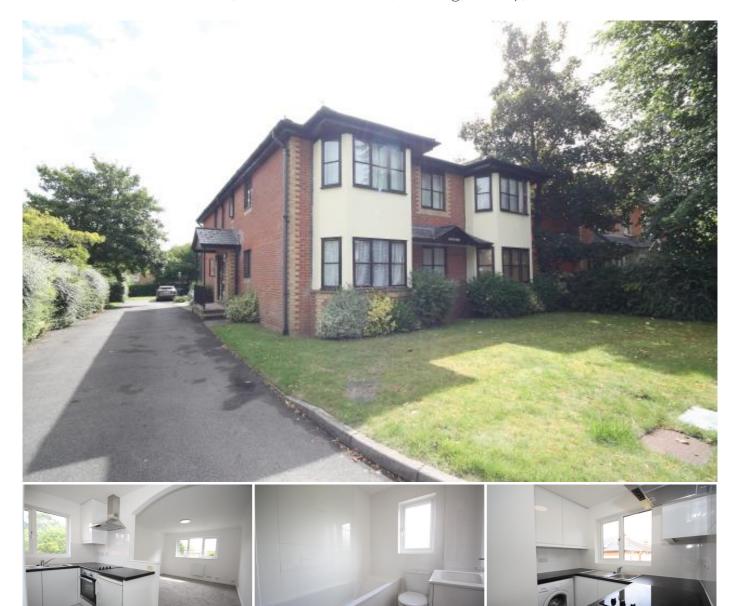

## Description

This first floor studio flat enjoys a pleasant aspect over communal gardens, and forms part of a small purpose built block of flats located in a favoured position within walking distance of Woking town centre and mainline station, as well as Woking Park and leisure facilities in the Kingfield area.

Energy Efficiency Rating

Energy Efficiency Rating

Energy Plant Sour Group (see
Passet)

England & Wales

El Group Company

El Grou

The accommodation comprises: Communal entrance hall, private entrance hall, bright and spacious studio room, kitchen, bathroom, parking and communal garden.