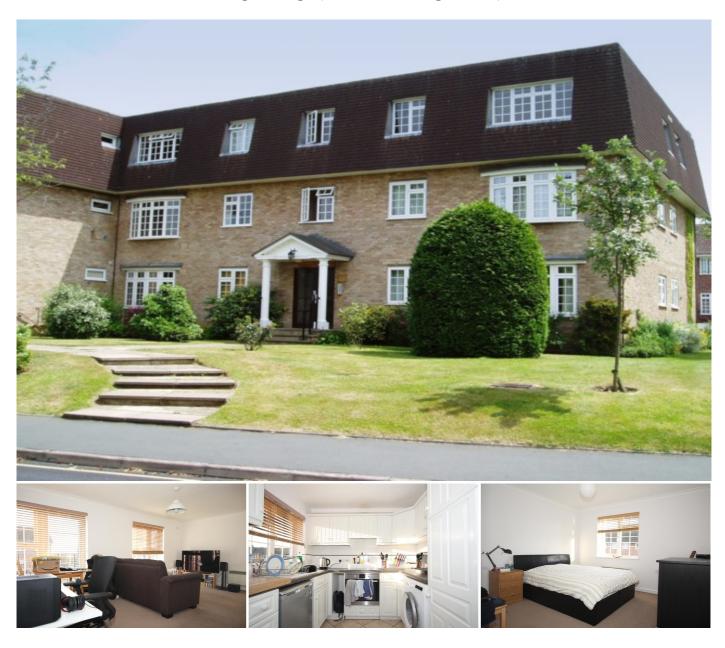

## Description

This well presented one bedroom apartment comes with secure underground car parking and is located in the highly sought after Mount Hermon area which is within a short walk of Woking town centre and mainline station.

The light & airy accommodation comprises, communal entrance hall with security entry phone system, private entrance hall, spacious bright living room, modern refitted kitchen with appliances, double bedroom, a newly refurbished bathroom, electrical heating, secure underground car parking.