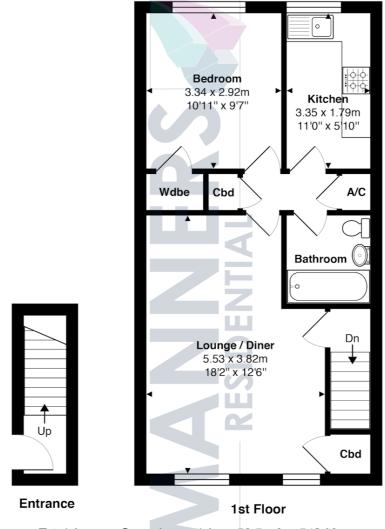

Telephone: 01483 590059 Email: property@mannersresidential.com Website: www.mannersresidential.com

Total Approx. Gross Internal Area 50.5 m<sup>2</sup> ... 543 ft<sup>2</sup> All measurements are approximate and for display purposes only. Not to scale.