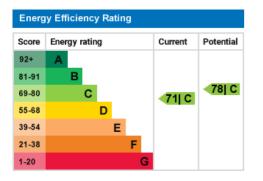

## **KEY FEATURES**

 NEW DECOR & CARPETS • LARGE LIVING ROOM WITH STORAGE CUPBOARD • MODERN FITTED KITCHEN WITH APPLIANCES • INNER HALLWAY WITH STORAGE CUPBOARDS • DOUBLE BEDROOM WITH BUILT IN WARDROBE • REFITTED WHITE BATHROOM SUITE • GARAGE IN A NEARBY BLOCK • UNFURNISHED • FIVE WEEK TENANCY DEPOSIT REQUIRED • EPC RATING:- C71