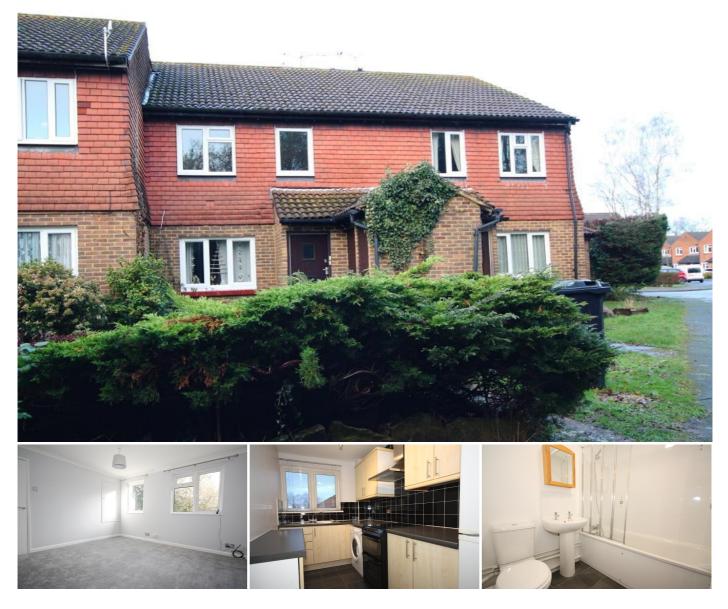

MANNERS RESIDENTIAL LIMITED 26 High Street, Woking, Surrey, GU21 6BW Telephone: 01483 590059 Email: property@mannersresidential.com Website: www.mannersresidential.com Offering canalside views this well presented first floor flat has been recently redecorated and recarpeted in contemporary tones throughout.

The accommodation comprises of a communal front door shared with one other property, personal front door to lobby with stairs to the first floor. The living room has a pleasant aspect with views towards the Basingstoke canal and benefits form a large over the stair's storage cupboard.

From the living room you access the rest of the property via an inner hallway which contains a large airing cupboard and further large storage cupboard. A fitted kitchen provides modern units with appliances including a gas hob, electric double oven, washer/dryer and fridge/freezer. The double bedroom has a built in wardrobe and the three piece white bathroom suite comes with a pumped shower over the bath. Other notable features include brand new Dimplex Q-Rad electric radiators, double glazing, residents parking and a garage in a nearby block.