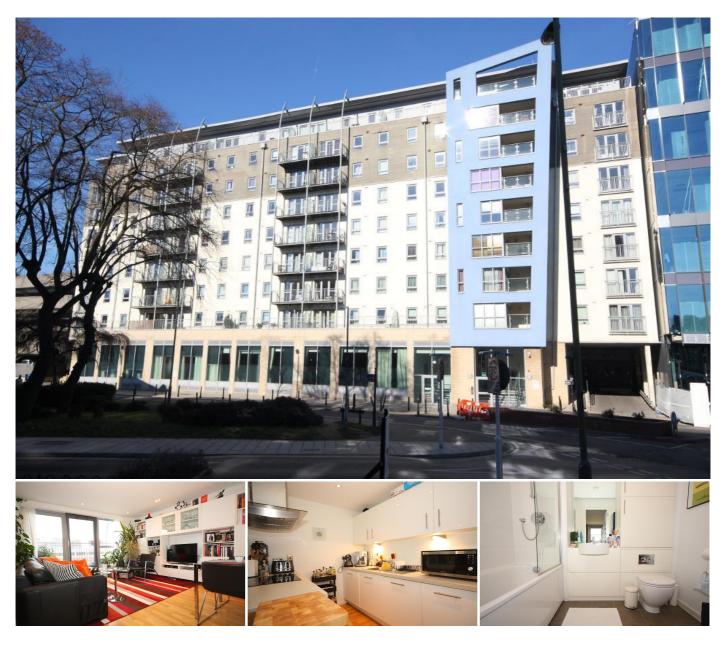

## Description

This wonderful 8th floor apartment forms part of this highly sought after centrally positioned development, and offers a larger living room, a full width balcony and a full en suite bathroom to the master bedroom.

Located within a stone's throw of local offices, restaurants, shops and the mainline stations, the apartment is serviced by a passenger lift and offers neutrally presented accommodation comprising: Private entrance hall with large utility cupboard, spacious living room with doors to full width balcony and open plan kitchen area with built in appliances including dishwasher, master bedroom with built in wardrobes and en suite bathroom with shower, second bedroom with wardrobes and main bathroom with shower.

Other notable benefits include economical radiator heating system, double glazing, neutral décor and wood flooring to living room and hallway.

Additional Information: These particulars are meant as a guide only, and as such do not form part of a legally binding contract. Rent excludes the tenancy deposit of five weeks' rent up to an annual rent of £50,000 (£4166.67 pcm) and six weeks' rent above an annual rent of £50,000. A holding deposit of one weeks' rent is required upon making an Application For Tenancy which can be put towards the first month's rent, which will become payable upon signing the tenancy agreement. Should your Landlord accept a request to keep pets at the property, an additional monthly rent payment may be required. Upon request, further written information will be provided by the Agent.