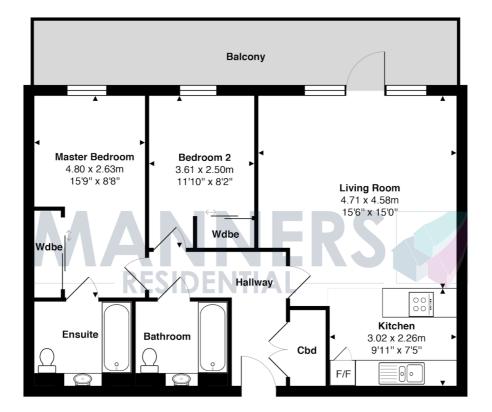

## **KEY FEATURES**

• 8TH FLOOR APARTMENT • LIVING ROOM - 4.71M X 4.58M (MAX) • KITCHEN - 3.02M X 2.26M • BEDROOM ONE - 4.80M X 2.63M (MAX) • EN SUITE BATHROOM • BEDROOM TWO - 3.61M X 2.50M • FURTHER SECOND BATHROOM • UNFURNISHED • FIVE WEEK TENANCY DEPOSIT REQUIRED • EPC RATING:- C80

## 8th Floor

Total Approx. Gross Internal Area 69.0 m<sup>2</sup> ... 743 ft<sup>2</sup> (excluding balcony) All measurements are approximate and for display purposes only. Not to scale.