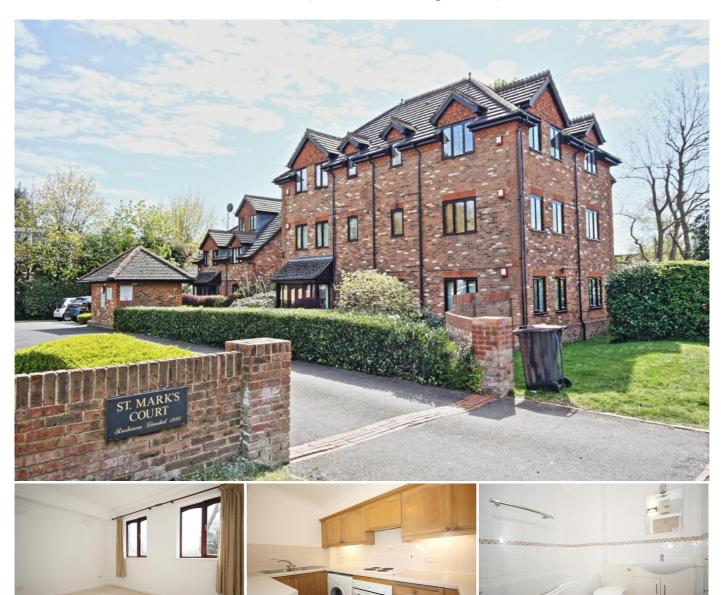

## 1 Bedroom Flat for Rent - £800 per month

St Marks Court, Brooklyn Road, Woking, Surrey, GU22 7US

## **KEY FEATURES**

• FIRST FLOOR FLAT • LIVING ROOM 4.02M X 3.78M • KITCHEN WITH APPLIANCES 3.10M X 1.60M • BEDROOM WITH WARDROBE 3.59M X 3.05M • MODERN BATHROOM WITH SHOWER • ELECTRICAL HEATING • ALLOCATED PARKING • UNFURNISHED • FIVE WEEK TENANCY DEPOSIT REQUIRED • EPC RATING:- C78

## Description

A well presented one bedroom first floor flat forming part of this select development, located in the sought after Mt Hermon area within walking distance of Woking town centre and mainline station.

Energy Efficiency Rating

Corest

Core

The accommodation comprises: communal entrance hall with security entry phone system, private entrance hall, living room, modern kitchen with appliances, bedroom with built in wardrobe, modern bathroom with shower, electrical heating, car parking.