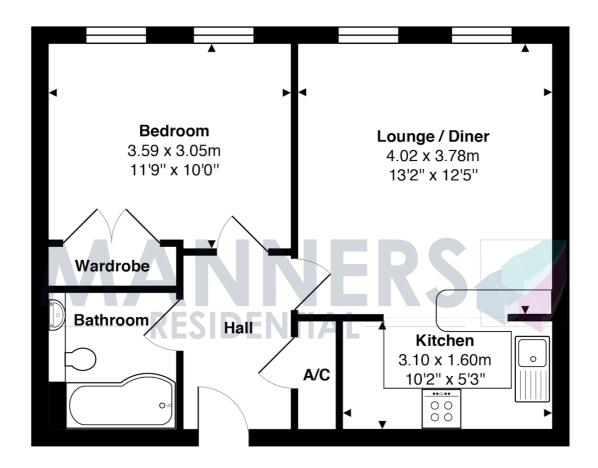

## **KEY FEATURES**

• FIRST FLOOR FLAT • LIVING ROOM 4.02M X 3.78M • KITCHEN WITH APPLIANCES 3.10M X 1.60M • BEDROOM WITH WARDROBE 3.59M X 3.05M • MODERN BATHROOM WITH SHOWER • ELECTRICAL HEATING • ALLOCATED PARKING • UNFURNISHED • FIVE WEEK TENANCY DEPOSIT REQUIRED • EPC RATING:- C78

1st Floor Approx. Gross Internal Area 42.7 m<sup>2</sup> ... 460 ft<sup>2</sup>

All measurements are approximate and for display purposes only. Not to scale.