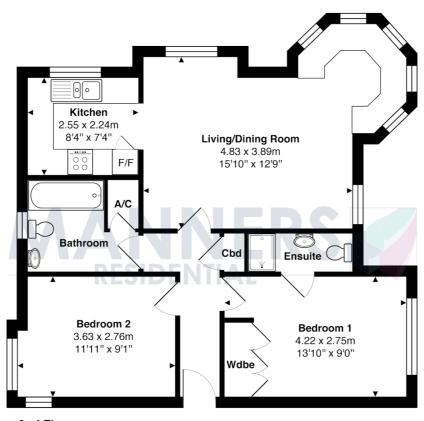

## **KEY FEATURES**

 TOP FLOOR APARTMENT • LIVING ROOM - 4.8M X 3.8M (EXCL. TURRET) • BEDROOM ONE - 3.6M X 2.7M • BEDROOM TWO - 3.4M X 2.7M • TWO BATHROOMS • SECURITY ENTRY PHONE SYSTEM • DOUBLE GLAZING AND GATED PARKING • UNFURNISHED • FIVE WEEK TENANCY DEPOSIT REQUIRED • EPC RATING:- D68 A fantastic top floor apartment located in a prime central position of Woking's town centre within a short walk of the mainline train station.

The accommodation comprises of communal entrance hall, security entry phone system, private hallway, very large sitting room with feature dining area in the turret, fitted kitchen with built in appliances, master bedroom suite with en suite shower room and built in wardrobes, second bedroom with built in wardrobe, bathroom, electric heating system, double glazing and parking. This apartment is extremely well appointed and has been neutrally decorated. EPC Rating:-D68.

2nd Floor

Total Approx. Gross Internal Area 63.8 m<sup>2</sup> ... 687 ft<sup>2</sup> All measurements are approximate and for display purposes only. Not to scale.

Telephone: 01483 590059 Email: property@mannersresidential.com Website: www.mannersresidential.com