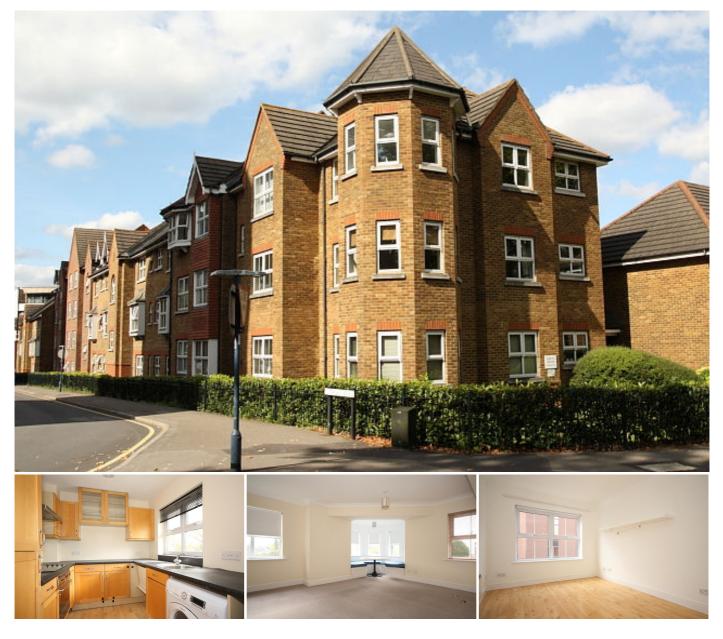

## **2 Bedroom Flat for Rent - £1,100 per month** Grosvenor Place, Burleigh Gardens, Woking, Surrey, GU21 5DJ

## **KEY FEATURES**

 TOP FLOOR APARTMENT • LIVING ROOM - 4.8M X 3.8M (EXCL. TURRET) • BEDROOM ONE - 3.6M X 2.7M • BEDROOM TWO - 3.4M X 2.7M • TWO BATHROOMS • SECURITY ENTRY PHONE SYSTEM • DOUBLE GLAZING AND GATED PARKING • UNFURNISHED • FIVE WEEK TENANCY DEPOSIT REQUIRED • EPC RATING:- D68 A fantastic top floor apartment located in a prime central position of Woking's town centre within a short walk of the mainline train station.

The accommodation comprises of communal entrance hall, security entry phone system, private hallway, very large sitting room with feature dining area in the turret, fitted kitchen with built in appliances, master bedroom suite with en suite shower room and built in wardrobes, second bedroom with built in wardrobe, bathroom, electric heating system, double glazing and parking. This apartment is extremely well appointed and has been neutrally decorated. EPC Rating:-D68.