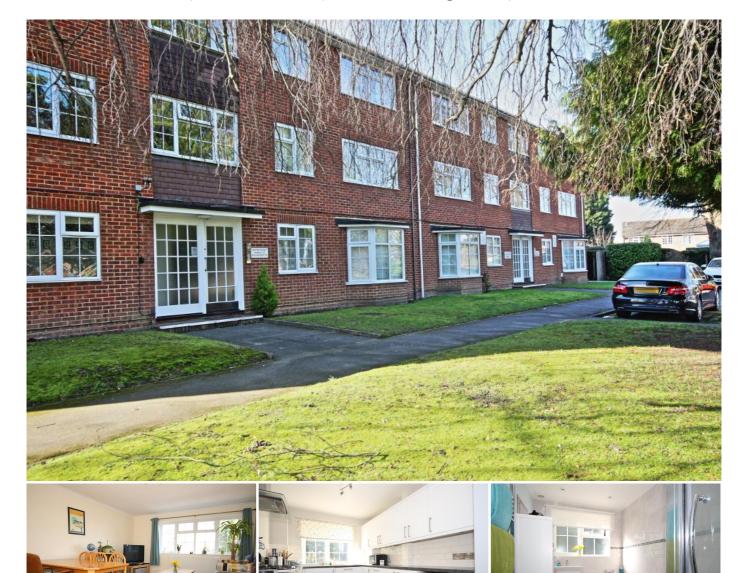

# 2 Bedroom Flat for Rent - £1,100 per month

Brooklyn Court, Brooklyn Road, Woking, Surrey, GU22 7TQ

## **KEY FEATURES**

• FIRST FLOOR APARTMENT • SPACIOUS LIVING ROOM • REFITTED KITCHEN WITH APPLIANCES • TWO LARGE BEDROOMS (BOTH WITH WARDROBES) • REFITTED FOUR PIECE BATHROOM • COMMUNAL GARDENS • RESIDENTS PARKING • UNFURNISHED • FIVE WEEK TENANCY DEPOSIT REQUIRED • EPC RATING:- C73

### Description

Situated within walking distance of Woking Park, and the town centre, this first floor larger than average apartment is presented in excellent condition throughout.

The accommodation comprises of communal entrance hall with security entry phone system, personal hallway with cloaks cupboard, a light and airy living room with a pleasant outlook, a refitted kitchen with white fronted high gloss cupboards and drawers with integrated appliances including a gas hob, oven, extractor and dishwasher, there is also a freestanding washing machine and fridge/freezer along with ample work surfaces. There are also two double bedrooms both with wardrobes and a refitted contemporary four piece bathroom which includes a separate shower cubicle.

Other notable benefits include double glazed windows, gas heating via a combi boiler and residents parking. This apartment has the use of well maintained communal gardens and is walking distance to Woking Park, Health Club and Leisure Centre and the Hoe Valley Path.