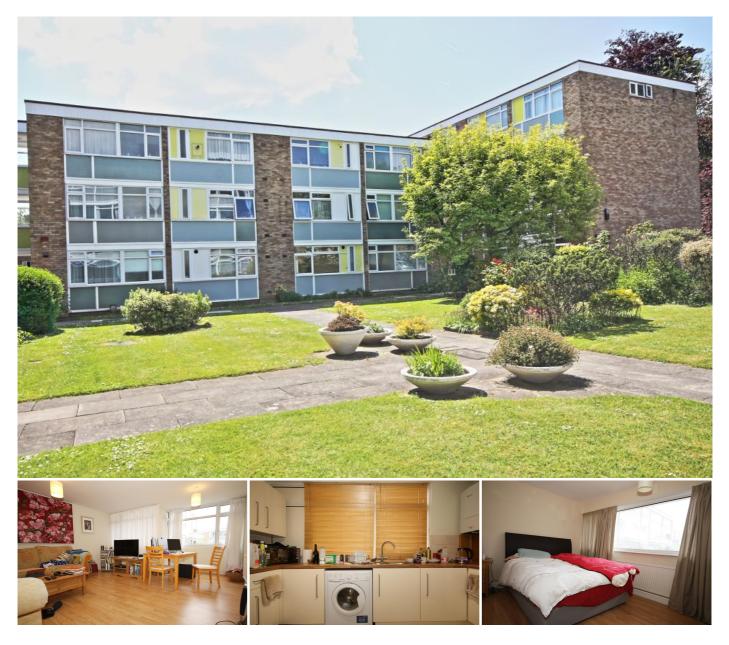

## Description

A particularly spacious and well presented two double bedroom first floor flat located in a highly convenient and sought after position within a short walk of Woking town centre and mainline station.

The accommodation comprises: Communal entrance hall, private entrance hall, large living room with private balcony, refitted kitchen, two double bedrooms with built in wardrobes, refitted bathroom with shower, separate cloakroom, gas central heating, upvc double glazing.