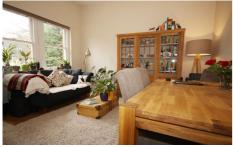

The neutrally presented accommodation comprises of communal entrance hallway, stairs to the first floor, private hallway, lounge with higher than average ceiling, open plan kitchen fitted to a high specification with appliancess, separate bathroom with window, radiator heating, double glazing, communal rear garden with bike store, one allocated parking space.