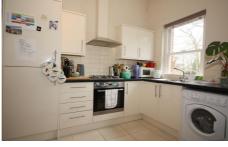

The neutrally presented accommodation comprises of communal entrance hallway, stairs to the first floor, private hallway, lounge with higher than average ceiling, open plan kitchen fitted to a high specification with appliancess, separate bathroom with window, radiator heating, double glazing, communal rear garden with bike store, one allocated parking space.