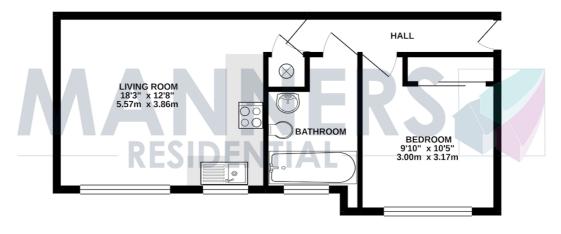

The neutrally presented accommodation comprises of communal entrance hallway, stairs to the first floor, private hallway, lounge with higher than average ceiling, open plan kitchen fitted to a high specification with appliancess, separate bathroom with window, radiator heating, double glazing, communal rear garden with bike store, one allocated parking space.

## FIRST FLOOR FLAT 420 sq.ft. (39.0 sq.m.) approx.

TOTAL FLOOR AREA: (420 sq.ft. (39.0 sq.m.) approx.

While copy attempt has been made to exame the accuracy of the floorpian contained here, measurement
of doors, vandows, rooms and any other term we approximate and no repossibility is taken for any error
mission or mis-stement. This pair is fire fillustrative purposes only and should be used as such by any
prospective purchaser. The services, systems and appliances shown have not been tested and no guarante
as to their operability of efficiency can be given.