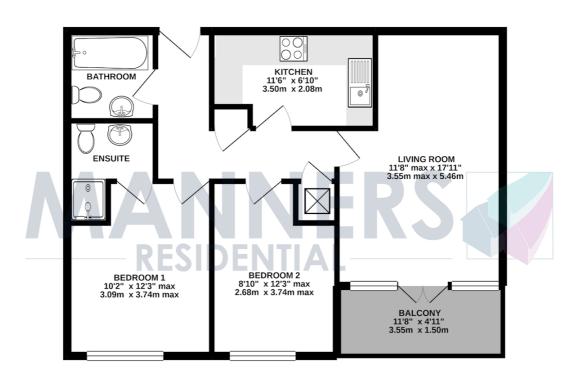

The accommodation comprises of communal entrance lobby with concierge service, stairs and lift to first floor, personal front door to entrance hallway, spacious living room with double doors to a balcony, separate kitchen with appliances, master bedroom with en suite shower room, second bedroom with freestanding wardrobe, main bathroom and storage cupboards. The property also benefits from double glazing, electric heating, and communal landscaped gardens.

FLAT PLAN 640 sq.ft. (59.5 sq.m.) approx.

TOTAL FLOOR AREA: (340 sg.ft. (59.5 sg.m.) approx.

Whilst every attempt has been made to sense the accuracy of the floorgish contained here, insular enterties of doors, windows, rooms and any other items are apprecimate and no responsibility is taken for any error emission or mis-statement. The fash is first flustrative purposes only and should be used as such by any prospective purchaser. The services, systems and appliances shown have not been tested and no guarante as to their operability or efficiency can be given.