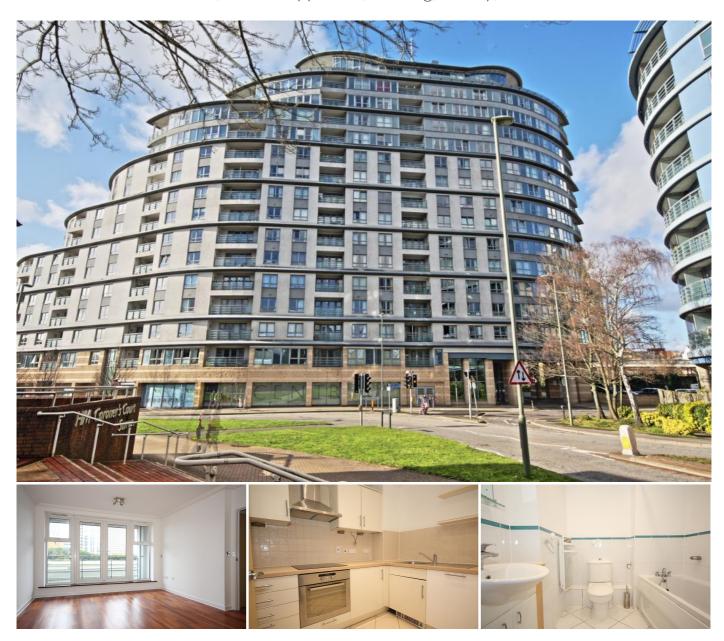

## Description

Situated on the first floor within an iconic modern town centre block, and only a short walk to the shops and mainline station, this apartment benefits from having a separate kitchen and balcony as well as a communal garden.

The accommodation comprises of communal entrance lobby with concierge service, stairs and lift to first floor, personal front door to entrance hallway, spacious living room with double doors to a balcony, separate kitchen with appliances, master bedroom with en suite shower room, second bedroom with freestanding wardrobe, main bathroom and storage cupboards. The property also benefits from double glazing, electric heating, and communal landscaped gardens.