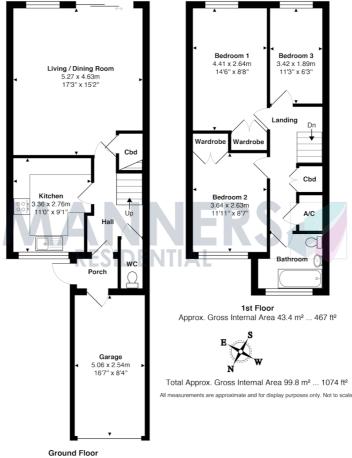

## Description

This light and airy family house is extremely spacious and is located within a popular residential road within easy reach of local shops and schools. The accommodation comprises of entrance hallway, large lounge/dining room, fitted kitchen with appliances, stairs and landing, three good sized bedrooms (two with built in wardrobes) and family bathroom. The property also benefits from having double glazing, gas heating, off street parking, integral garage and front and rear gardens.

Approx. Gross Internal Area 56.4 m<sup>2</sup> ... 607 ft<sup>2</sup>