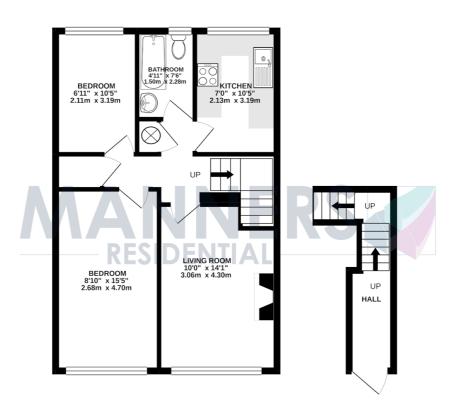

## Description

Located within the heart of Horsell village, yet within walking distance of Woking town centre and station, this first floor maisonette is well presented throughout.

The light and airy accommodation comprises of entrance lobby, stairs to first floor landing, large living room, fitted kitchen with appliances, two bedrooms (one double/one single) and a three piece white bathroom suite.

FIRST FLOOR MAISONETTE 596 sq.ft. (55.4 sq.m.) approx.

TOTAL FLOOR AREA: 596 sq.ft. (56.4 sq.m.) approx. Whilst every attempt has been made to ensure the accuracy of the floorgine contained here, measurement of doors, windows, rooms and any other items are approximate and no responsibly in taken for any error emission or mis-statement. This pain is for floatingly exposes only and should be used as such by approximate, and the prospective purchaser. The service, systems and appliances shown have not been tested and no guarant as to their operability or efficiency can be given.