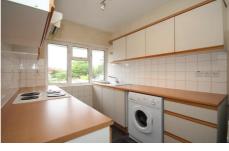

## Description

Located within the heart of Horsell village, yet within walking distance of Woking town centre and station, this first floor maisonette is well presented throughout.

The light and airy accommodation comprises of entrance lobby, stairs to first floor landing, large living room, fitted kitchen with appliances, two bedrooms (one double/one single) and a three piece white bathroom suite.