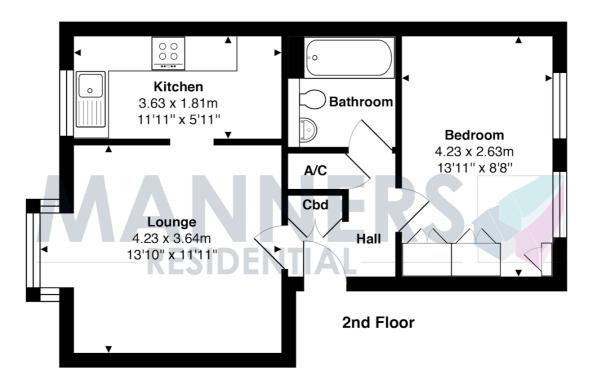

## **KEY FEATURES**

• TOP FLOOR FLAT • LIVING ROOM - 4.23M X 3.64M • KITCHEN - 3.63M X 1.81M • BEDROOM - 4.23M X 2.63M (WITH WARDROBES) • REFITTED WHITE BATHROOM SUITE • COMMUNAL GARDENS • RESIDENTS PERMIT PARKING • UNFURNISHED • FIVE WEEK TENANCY DEPOSIT REQUIRED • EPC - D60

Total Approx. Gross Internal Area 40.9 m<sup>2</sup> ... 440 ft<sup>2</sup>

All measurements are approximate and for display purposes only. Not to scale.