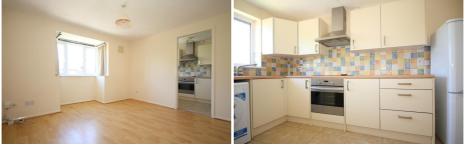

## Description

This bright and spacious top floor flat is located in a convenient position within walking distance of Woking town centre and mainline station.

The accommodation comprises, communal hall with security entry system, private hallway, large living room with laminate flooring, refitted kitchen with appliances, double bedroom with bedroom furniture, refitted three piece white bathroom suite with shower, electric heating, communal grounds, residents permit parking.