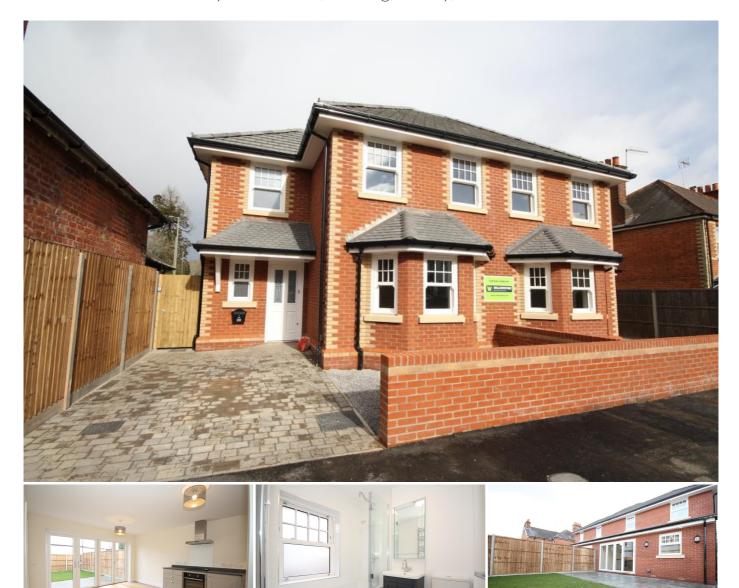

## MANNERS RESIDENTIAL

2 Bedroom House for Rent - £1,700 per month

Royal Oak Road, Woking, Surrey, GU21 7PD

• BRAND NEW HOME • SEMI DETACHED • OFF STREET PARKING • ENCLOSED REAR GARDEN • HIGH SPEC KITCHEN AND BATHROOM FITTINGS • DOUBLE GLAZING • UNDERFLOOR HEATING TO GROUND FLOOR • WALKING DISTANCE TO STATION • UNFURNISHED • FIVE WEEK TENANCY DEPOSIT

## Description

This beautiful, brand new, bay fronted & traditionally styled semi detached house offers a stunning interior, an enclosed rear garden, off street parking, and is located in a highly sought after residential area within walking distance of Woking town centre and mailine station, as well as Goldsworth Primary School.

The interior, which has been finished to an a exacting and luxurious standard comprises: covered entrance area, hallway, cloakroom, sitting room with bay window, spacious kitchen dining room with bi-fold doors and separate utility room. A turning staircase leads to the first floor galleried landing, two large double bedrooms, and bathroom. Additional features include, engineered oak flooring to the hall and kitchen/dining room, underfloor heating to the ground floor and gas fired radiators to the first floor, high spec kitchen and utility room with stone work tops and appliances including a dishwasher, high spec sanitaryware to cloakroom and bathroom, neutral decor and carpets and floor coverings, double glazing, enclosed rear garden with good sized patio and shed, off street parking. Viewing highly recommended.