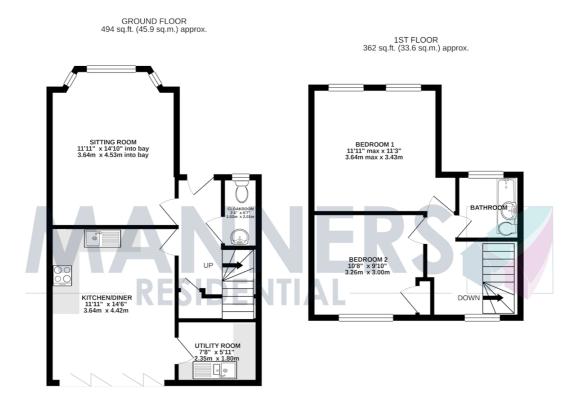

The interior, which has been finished to an a exacting and luxurious standard comprises: covered entrance area, hallway, cloakroom, sitting room with bay window, spacious kitchen dining room with bi-fold doors and separate utility room. A turning staircase leads to the first floor galleried landing, two large double bedrooms, and bathroom. Additional features include, engineered oak flooring to the hall and kitchen/dining room, underfloor heating to the ground floor and gas fired radiators to the first floor, high spec kitchen and utility room with stone work tops and appliances including a dishwasher, high spec sanitaryware to cloakroom and bathroom, neutral decor and carpets and floor coverings, double glazing, enclosed rear garden with good sized patio and shed, off street parking. Viewing highly recommended.

TOTAL FLOOR AREA: 856 sq.ft. (79.6 sq.m.) approx.

Whilst every attempt has been made to ensure the accuracy of the floorplan contained here, measurements of doors, wednows, rooms and any other litems are approximate and no responsibility in taken for any error, omission or mis-statement. This plan is for illustrative purposes only and should be used as such by any prospective purchaser. The services, systems and appliances shown have not been tested and no guarantee as to their operability or efficiency can be given.