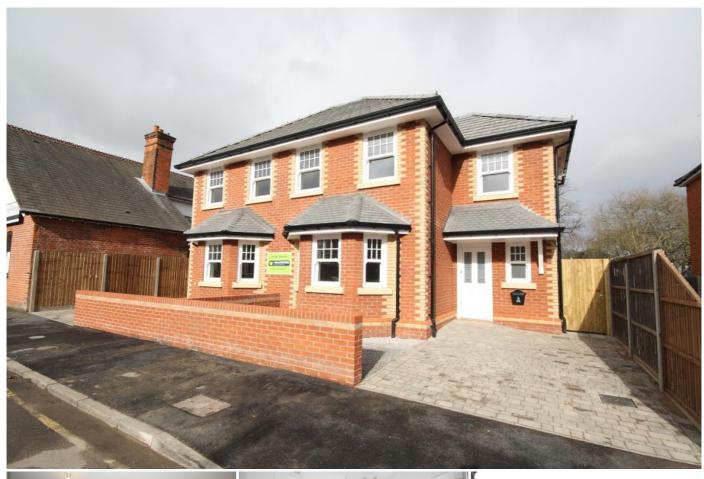

## Description

This beautiful, brand new, bay fronted & traditionally styled semi detached house offers a stunning interior, an enclosed rear garden, off street parking, and is located in a highly sought after residential area within walking distance of Woking town centre and mailine station, as well as Goldsworth Primary School.

The interior, which has been finished to an a exacting and luxurious standard comprises: covered entrance area, hallway, cloakroom, sitting room with bay window, spacious kitchen dining room with bi-fold doors and separate utility room. A turning staircase leads to the first floor galleried landing, two large double bedrooms, and bathroom. Additional features include, engineered oak flooring to the hall and kitchen/dining room, underfloor heating to the ground floor and gas fired radiators to the first floor, high spec kitchen and utility room with stone work tops and appliances including a dishwasher, high spec sanitaryware to cloakroom and bathroom, neutral decor and carpets and floor coverings, double glazing, enclosed rear garden with good sized patio and shed, off street parking. Viewing highly recommended.