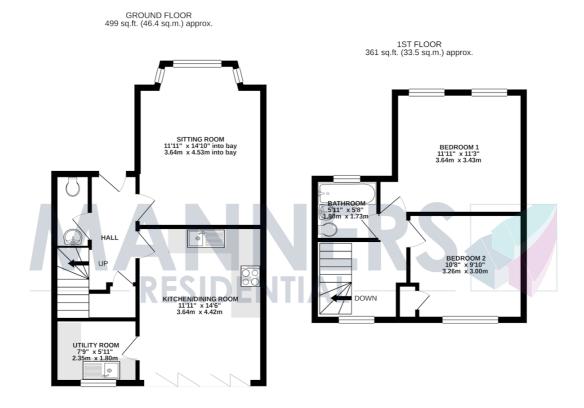

The interior, which has been finished to an a exacting and luxurious standard comprises: covered entrance area, hallway, cloakroom, sitting room with bay window, spacious kitchen dining room with bi-fold doors and separate utility room. A turning staircase leads to the first floor galleried landing, two large double bedrooms, and bathroom. Additional features include, engineered oak flooring to the hall and kitchen/dining room, underfloor heating to the ground floor and gas fired radiators to the first floor, high spec kitchen and utility room with stone work tops and appliances including a dishwasher, high spec sanitaryware to cloakroom and bathroom, neutral decor and carpets and floor coverings, double glazing, enclosed rear garden with good sized patio and shed, off street parking. Viewing highly recommended.

TOTAL FLOOR AREA: 860 sq.ft. (79.9 sq.m.) approx