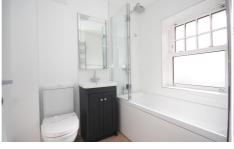

The interior, which has been finished to an a exacting and luxurious standard comprises: covered entrance area, hallway, cloakroom, sitting room with bay window, spacious kitchen dining room with bi-fold doors and separate utility room. A turning staircase leads to the first floor galleried landing, two large double bedrooms, and bathroom. Additional features include, engineered oak flooring to the hall and kitchen/dining room, underfloor heating to the ground floor and gas fired radiators to the first floor, high spec kitchen and utility room with stone work tops and appliances including a dishwasher, high spec sanitaryware to cloakroom and bathroom, neutral decor and carpets and floor coverings, double glazing, enclosed rear garden with good sized patio and shed, off street parking. Viewing highly recommended.