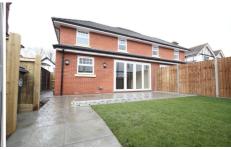

The interior, which has been finished to an a exacting and luxurious standard comprises: covered entrance area, hallway, cloakroom, sitting room with bay window, spacious kitchen dining room with bi-fold doors and separate utility room. A turning staircase leads to the first floor galleried landing, two large double bedrooms, and bathroom. Additional features include, engineered oak flooring to the hall and kitchen/dining room, underfloor heating to the ground floor and gas fired radiators to the first floor, high spec kitchen and utility room with stone work tops and appliances including a dishwasher, high spec sanitaryware to cloakroom and bathroom, neutral decor and carpets and floor coverings, double glazing, enclosed rear garden with good sized patio and shed, off street parking. Viewing highly recommended.