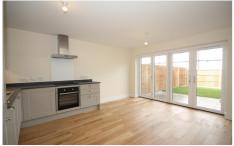

The interior, which has been finished to an a exacting and luxurious standard comprises: covered entrance area, hallway, cloakroom, sitting room with bay window, spacious kitchen dining room with bi-fold doors and separate utility room. A turning staircase leads to the first floor galleried landing, two large double bedrooms, and bathroom. Additional features include, engineered oak flooring to the hall and kitchen/dining room, underfloor heating to the ground floor and gas fired radiators to the first floor, high spec kitchen and utility room with stone work tops and appliances including a dishwasher, high spec sanitaryware to cloakroom and bathroom, neutral decor and carpets and floor coverings, double glazing, enclosed rear garden with good sized patio and shed, off street parking. Viewing highly recommended.