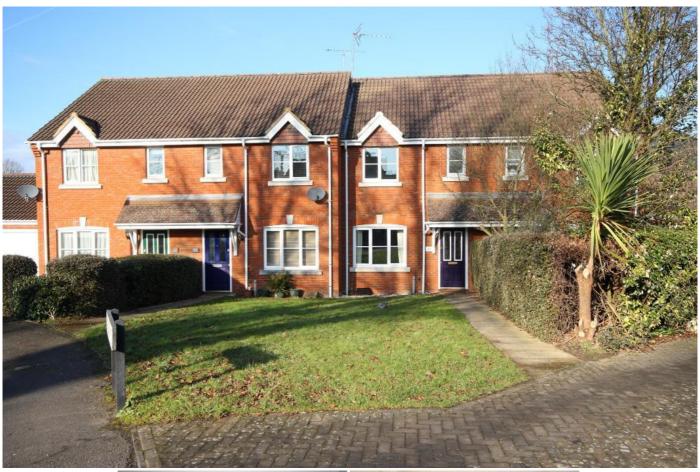

## 2 Bedroom House for Rent - £1,300 per month

Florence Way, Knaphill, Woking, Surrey, GU21 2FE

## Description

This well presented terraced house is located on the sought after "Brookwood Manor" development which is approximately 10 minutes drive to Woking town centre and station.

The light & airy accommodation comprises, entrance hall, large light & airy living room, spacious kitchen breakfast room with appliances, rear lobby, downstairs cloakroom, landing, master bedroom with ensuite shower room and built in wardrobes, further double bedroom also with wardrobes, three piece white bathroom suite, gas central heating, enclosed low maintenance rear garden and a garage in a nearby block. (Excluding Loft).