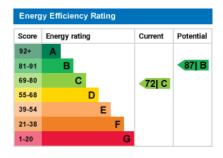

## **KEY FEATURES**

• TERRACED HOUSE • LIVING ROOM - 4.64M X 3.48M • KITCHEN/BREAKFAST ROOM - 4.43M X 3.08M • BEDROOM ONE - 3.60M X 3.14M • BEDROOM TWO - 3.47M X 2.55M • TWO BATHROOMS & A CLOAKROOM • GARAGE IN A NEARBY BLOCK • UNFURNISHED • EPC RATING:- C72 • FIVE WEEK TENANCY DEPOSIT REQUIRED