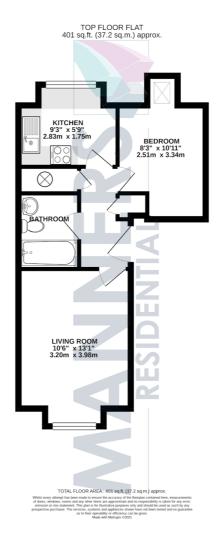

## **KEY FEATURES**

• TOP FLOOR APARTMENT • LIVING ROOM - 3.99M X 3.21M • MODERN KITCHEN - 2.84M X 2.20M • BEDROOM - 3.34M X 2.51M • THREE PIECE BATHROOM WITH SHOWER • ELECTRIC HEATING & DOUBLE GLAZING • RESIDENTS PARKING • UNFURNISHED • FIVE WEEK TENANCY DEPOSIT REQUIRED • EPC RATING:- C69