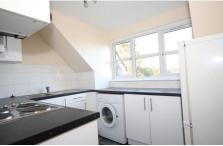

## **KEY FEATURES**

• TOP FLOOR APARTMENT • LIVING ROOM - 3.99M X 3.21M • MODERN KITCHEN - 2.84M X 2.20M • BEDROOM - 3.34M X 2.51M • THREE PIECE BATHROOM WITH SHOWER • ELECTRIC HEATING & DOUBLE GLAZING • RESIDENTS PARKING • UNFURNISHED • FIVE WEEK TENANCY DEPOSIT REQUIRED • EPC RATING:- C69

The property comprises of a south facing living room, high gloss kitchen with appliances including a fridge/freezer and far reaching views, double bedroom with same views, three piece bathroom suite with power shower and residents parking.