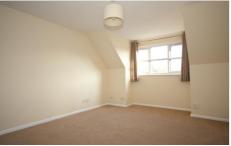

## **KEY FEATURES**

• TOP FLOOR APARTMENT • LIVING ROOM - 3.99M X 3.21M • MODERN KITCHEN - 2.84M X 2.20M • BEDROOM - 3.34M X 2.51M • THREE PIECE BATHROOM WITH SHOWER • ELECTRIC HEATING & DOUBLE GLAZING • RESIDENTS PARKING • UNFURNISHED • FIVE WEEK TENANCY DEPOSIT REQUIRED • EPC RATING:- C69

The property comprises of a south facing living room, high gloss kitchen with appliances including a fridge/freezer and far reaching views, double bedroom with same views, three piece bathroom suite with power shower and residents parking.