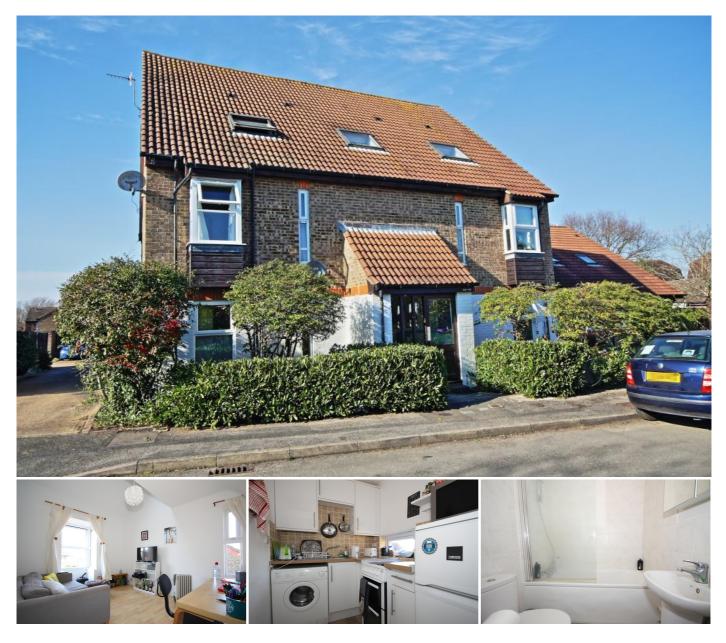

**1 Bedroom Flat for Rent - £865 per month** Colburn Crescent, Burpham, Guildford, Surrey, GU4 7YZ

## Description

This well presented first floor flat is located within walking distance of local shops yet still within easy access to the A3 and the historical town centre of Guildford.

The accommodation comprises of communal stairs & hallway, personal front door, private hallway with storage cupboard, three piece white bathroom suite, living room, kitchen with appliances, stairs from hallway to galleried double bedroom, residents parking.