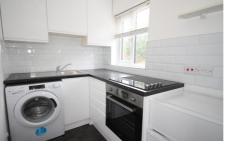

## **KEY FEATURES**

• FIRST FLOOR STUDIO FLAT • STUDIO ROOM • BRAND NEW REFITTED KITCHEN • BUILT IN BEDROOM FURNITURE • SECURITY ENTRY PHONE SYSTEM • DOUBLE GLAZED WINDOWS • RESIDENTS PARKING • PART FURNISHED • FIVE WEEK TENANCY DEPOSIT REQUIRED • EPC RATING:- E49

## Description

A first floor studio flat, located on the sought after "Grange" development, walking distance of Woking town centre and mainline station.

The neutrally decorated accommodation comprises, communal entrance hall with security entry phone system, private entrance hall, bed/sitting room with built in furniture, brand new refitted kitchen with cooker, fridge and washing machine, modern bathroom with electric shower, electrical heating, double glazed windows and allocated parking.