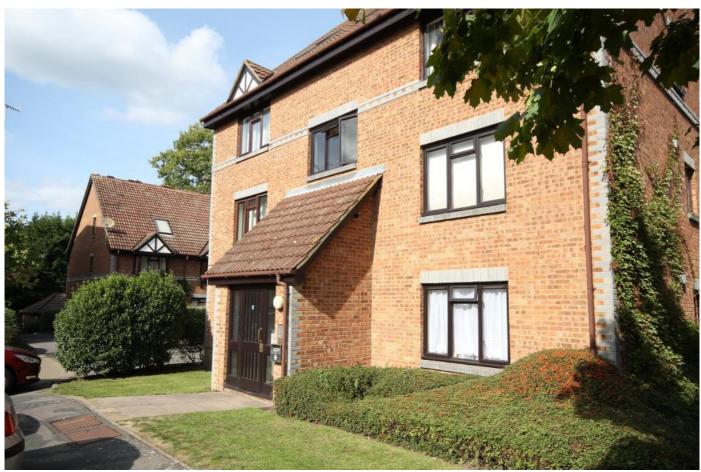

## Flat for Rent - £675 per month

Tintagel Way, Oriental Road, Woking, Surrey, GU22 7DF

## Description

A first floor studio flat, located on the sought after "Grange" development, walking distance of Woking town centre and mainline station.

The neutrally decorated accommodation comprises, communal entrance hall with security entry phone system, private entrance hall, bed/sitting room with built in furniture, brand new refitted kitchen with cooker, fridge and washing machine, modern bathroom with electric shower, electrical heating, double glazed windows and allocated parking.