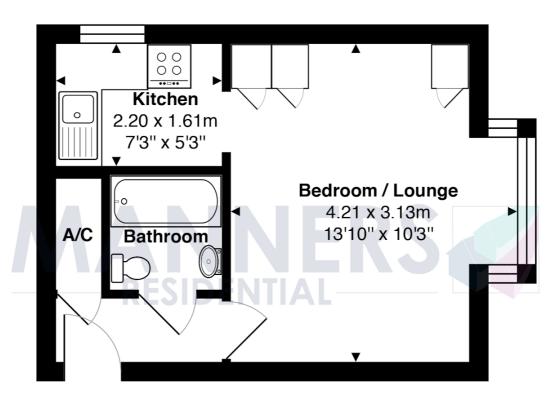

## Description

A first floor studio flat, located on the sought after "Grange" development, walking distance of Woking town centre and mainline station.

The neutrally decorated accommodation comprises, communal entrance hall with security entry phone system, private entrance hall, bed/sitting room with built in furniture, brand new refitted kitchen with cooker, fridge and washing machine, modern bathroom with electric shower, electrical heating, double glazed windows and allocated parking.

1st Floor

Total Approx. Gross Internal Area 24.1 m<sup>2</sup> ... 259 ft<sup>2</sup>

All measurements are approximate and for display purposes only. Not to scale.