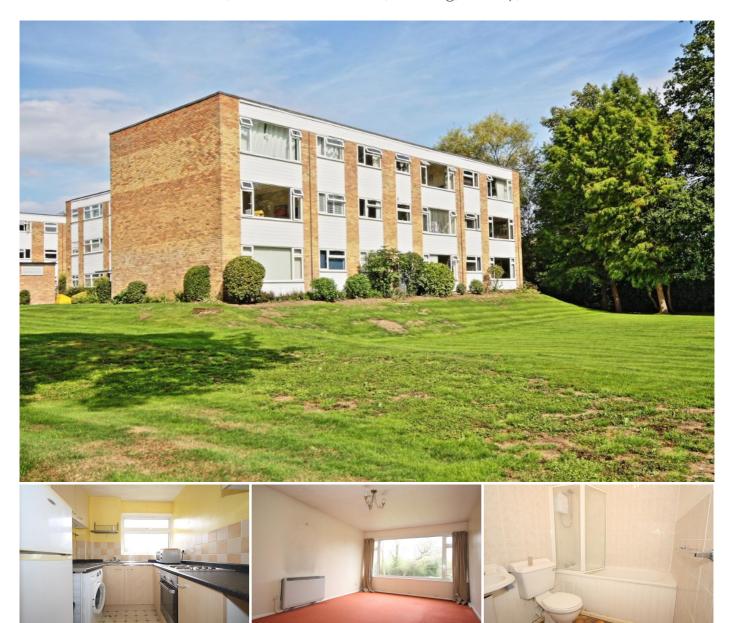

## Description

This spacious one bedroom flat is situated amongst well kept communal gardens which adjoin Woking Park yet still remains within 10 minutes of Woking town centre and mainline train station.

The accommodation comprises communal hall, private entrance hall, large living room with aspect over communal gardens, fitted kitchen, bedroom with built in wardrobes, fitted bathroom suite with shower, electrical heating, double glazing and well kept communal gardens.