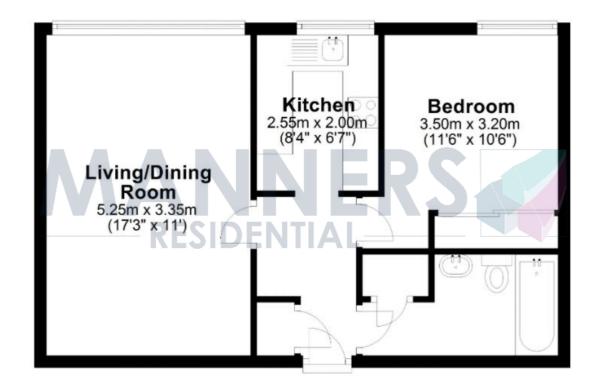

The accommodation comprises communal hall, private entrance hall, large living room with aspect over communal gardens, fitted kitchen, bedroom with built in wardrobes, fitted bathroom suite with shower, electrical heating, double glazing and well kept communal gardens.