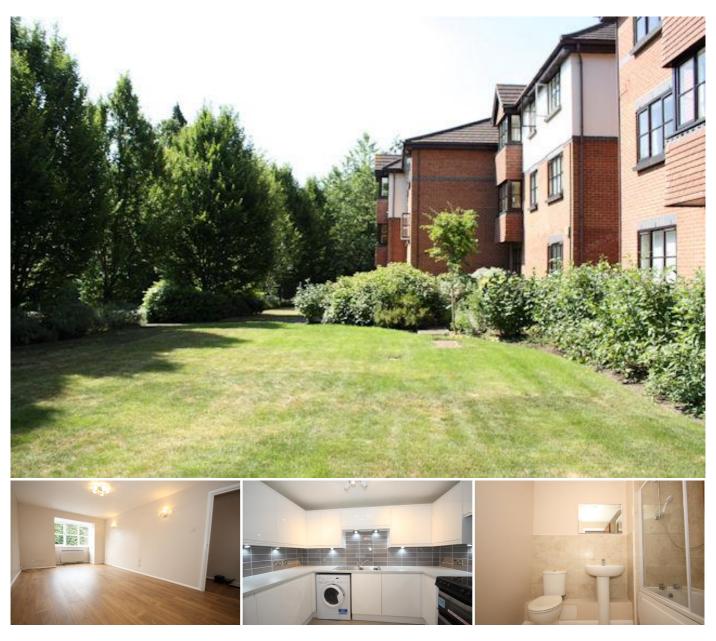

## Description

Located in a sought after and convenient position within walking distance of Woking town centre and mainline station this spacious two bedroom first floor apartment features a modern kitchen and bathroom as well as fresh neutral decor, carpets and oak flooring. An internal inspection is highly recommended.

The accommodation, which is presented in fresh neutral tones throughout comprises: Communal entrance hall with security entry phone system, private entrance hall with oak flooring, storage cupboard and large airing cupboard; spacious living room with oak flooring, bay window and archway to a modern kitchen with porcelain tiled floor and appliances including cooker, washer/dryer, integrated fridge and freezer; master bedroom with full wi...