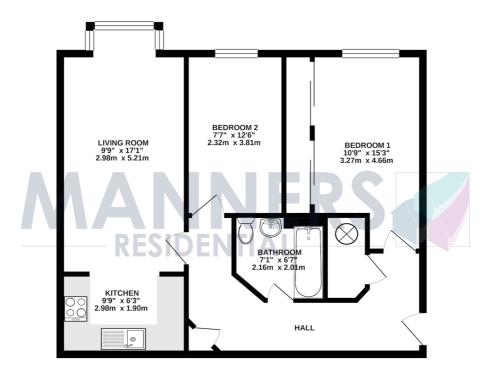

## **KEY FEATURES**

• WALKING DISTANCE TO STATION • MODERN APARTMENT • LIVING ROOM - 5.88M X 2.98M • MODERN KITCHEN - 2.96M X 1.85M • BEDROOM ONE - 4.67M X 2.59M • BEDROOM TWO - 3.81M X 2.31M • MODERN BATHROOM & RESIDENT PARKING • UNFURNISHED • FIVE WEEK TENANCY DEPOSIT REQUIRED • EPC RATING: C79

FIRST FLOOR FLAT 692 sq.ft. (64.3 sq.m.) approx.

TOTAL FLOOR AREA: 692 sqlt, (64.3 sql m) approx. Well every atterpt table beem table to exercise the the topolario contained bee, measurements of doors, weldows, norms and any other tiems are approximate and no responsibility is taken for any error, mession or mini-statement. This pain is for instantive progress or yain should be used as such by any respective purchase. The service, systems and applaced should have not bene toted and no guarantee as to their operativity or efficancy can be dyne.