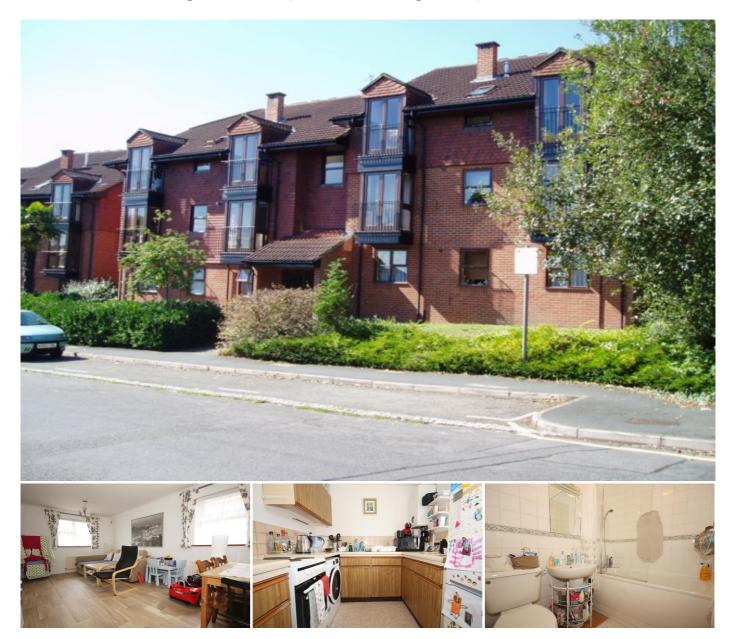

## Description

This one bedroom ground floor flat is located within a popular part of Woking which is walking distance of Woking town centre with it's mainline train station and situated amongst pleasant communal gardens with private parking.

The accommodation comprises of communal entrance hall, private hallway with storage cupboard, spacious lounge, kitchen with appliances, large double bedroom, modern white bathroom suite, gas central heating, neutral décor and carpets, parking.