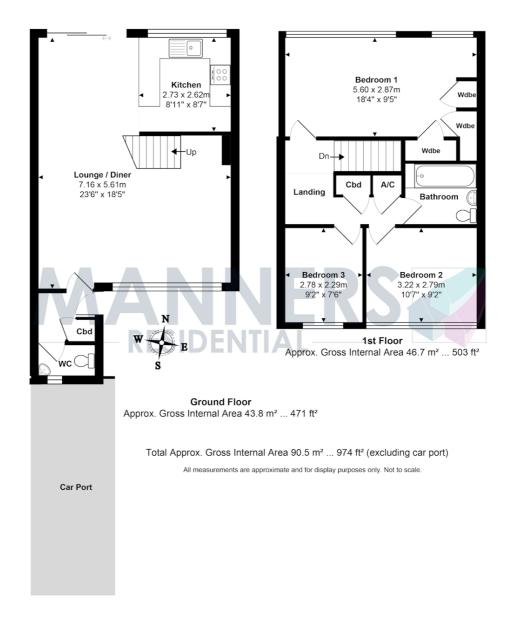

## Location

The accommodation is spacious and consists on the ground floor of a downstairs cloakroom, a large open plan living area, with a picture window to the front, sliding patio doors to the rear, a good sized kitchen area and an open tread staircase leading to three generous bedrooms and a bathroom with a part vaulted ceiling. There are gardens to front and rear, as well as having the advantage of a brick built car port. Woking town centre and mainline station are both just a short walk away, as too are Woking Park, leisure centre and sports and recreational facilities in the Kingfield area.

## **Ground Floor**

**Entrance Area** - Covered entrance area with door to hallway.

Hallway - With cloaks cupboard, and door to living room and cloakroom.

**Cloakroom** - With window to front and white suite.

Open plan living room - 23'5" x 18'4" (7.16m x 5.61m) With picture window to front, sliding patio doors to rear, open tread staircase to first floor and opening from the dining area to kitchen.

Kitchen - 8' 11" x 8' 7" (2.73m x 2.62m) With window to rear and fitted with a range of white fronted units and laminate work tops. Appliance space for fridge, washing machine and cooker.

## First Floor

**Landing** - An open tread staircase from the living area leads to the first floor landing with airing cupboard, storage cupboard and access to loft space.

Bedroom One - 18'4" x 9'4" (5.6m x 2.87m) With double glazed windows to rear, built in wardrobes.

Bedroom Two - 10'6" x 9'1" (3.22m x 2.79m) With double glazed window to front.

Bedroom Three - 9' 1" x 7' 6" (2.78m x 2.29m) With double glazed window to front.

**Bathroom** - With part vaulted ceiling and fitted with a white suite.