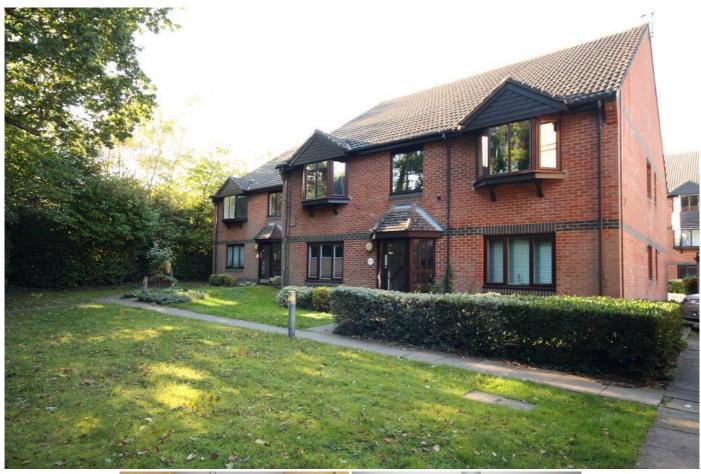

## Description

This spacious and well presented two bedroom top floor flat is set amongst well kept communal grounds which adjoin the Basingstoke Canal and tow path, and is located on the Woking fringe of the development, within walking distance of the town centre and mainline station.

The accommodation comprises: Communal entrance hall with security entry phone system, private entrance hall, spacious living room with views over the communal gardens, refitted kitchen with appliances, two bedrooms (one with fitted wardrobe), refitted three piece white bathroom suite, electric heating, upvc double glazing and residents parking.