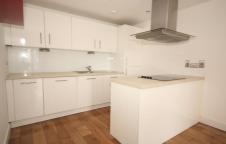

## Description

Situated within a short walk of Woking mainline train station and shopping centre this second floor one bedroom apartment is situated in an ultra convenient location.

The well presented accommodation comprises of communal entrance hall with secure entry system, a choice of taking a lift or stairs to the second floor where you'll find a personal front door opens to an L-shaped hallway. The spacious living room has a juliet balcony and is open plan to the kitchen which is fitted with contemporary units with integrated appliances including a dishwasher and washer/dryer. The double bedroom has fitted double wardrobes and the bathroom has a three piece white suite with a vanity unit and full height tiling.