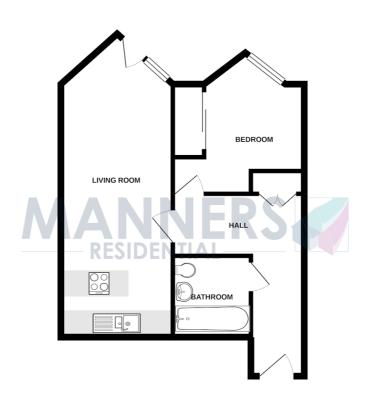

## **KEY FEATURES**

• SECOND FLOOR APARTMENT • LOUNGE - 4.61 X 3.01 • KITCHEN AREA - 2.93 X 2.08 • BEDROOM - 3.46 X 3.29MAX • BATHROOM - 2.09 X 1.7 • JULIET BALCONY & BUILT IN WARDROBES • CLOSE TO TOWN CENTRE & MAINLINE STATION • UNFURNISHED • FIVE WEEK TENANCY DEPOSIT REQUIRED • EPC RATING:- B83

## Description

Situated within a short walk of Woking mainline train station and shopping centre this second floor one bedroom apartment is situated in an ultra convenient location.

The well presented accommodation comprises of communal entrance hall with secure entry system, a choice of taking a lift or stairs to the second floor where you'll find a personal front door opens to an L-shaped hallway. The spacious living room has a juliet balcony and is open plan to the kitchen which is fitted with contemporary units with integrated appliances including a dishwasher and washer/dryer. The double bedroom has fitted double wardrobes and the bathroom has a three piece white suite with a vanity unit and full height tiling.

FLAT LAYOUT 495 sq.ft. (46.0 sq.m.) approx.

TOTAL FLOOR AREA: 495 sq.ft. (46.6 s sq.m.) approx.

White every attempt has been made to ensure the accusacy of the floorgan contained here, measurement of doors, unclase, rooms and any other items are approximate and no reportuility in taken for any error mission or mis-standerent. The jain for itellizative purposes only and should be used as such by any prospective purchaser. The services, systems and appliances shown have not been tested and no guarante as to their operability of efficiency, can be given.