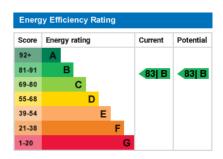

## **KEY FEATURES**

• SECOND FLOOR APARTMENT • LOUNGE - 4.61 X 3.01 • KITCHEN AREA - 2.93 X 2.08 • BEDROOM - 3.46 X 3.29MAX • BATHROOM - 2.09 X 1.7 • JULIET BALCONY & BUILT IN WARDROBES • CLOSE TO TOWN CENTRE & MAINLINE STATION • UNFURNISHED • FIVE WEEK TENANCY DEPOSIT REQUIRED • EPC RATING:- B83