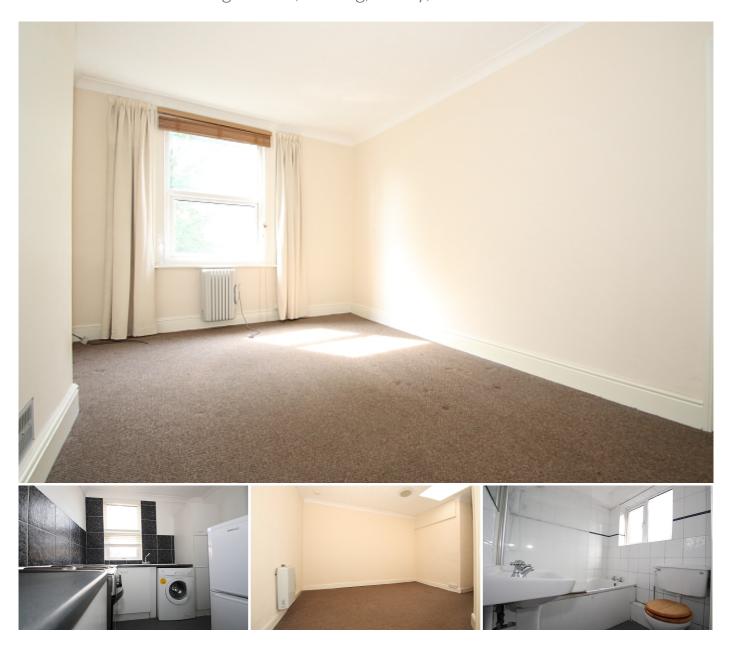

## Description

This spacious top floor apartment, provides exceptionally large accommodation and is also located in an ultra convenient central town centre position within a stone's throw of Woking mainline station.

The accommodation which is presented in neutral tones throughout comprises: entrance hall, spacious living room, separate dining room, two large double bedrooms, split level kitchen with appliances, white bathroom suite with shower, fitted carpets, curtains and blinds, electric heating.