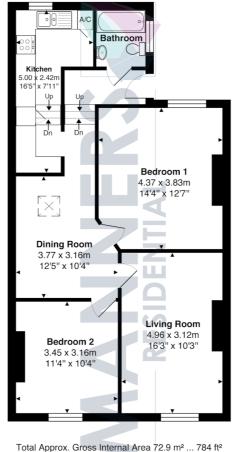

The accommodation which is presented in neutral tones throughout comprises: entrance hall, spacious living room, separate dining room, two large double bedrooms, split level kitchen with appliances, white bathroom suite with shower, fitted carpets, curtains and blinds, electric heating.

All measurements are approximate and for display purposes only. Not to scale.