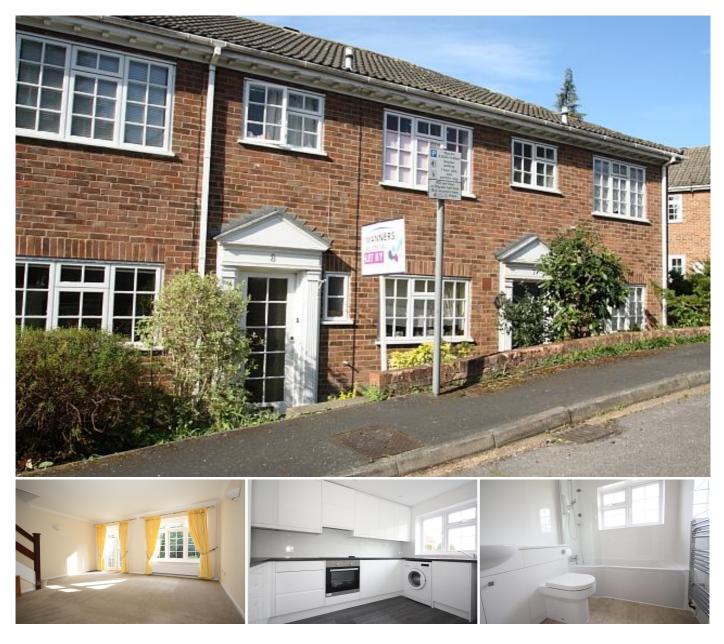

**3 Bedroom House for Sale - £425,000** Hanover Court, Woking, Surrey, GU22 7UX

## Description

This superbly presented three bedroom neo Georgian town house is located in a convenient and sought after central position within a short walk of Woking town centre and mainline station.

The accommodation comprises: entrance hall, downstairs cloakroom, large living room with patio doors to rear garden, refitted kitchen with appliances, landing, two double bedrooms, third bedroom set up as a study, three piece bathroom suite, gas central heating, small rear garden, garage in nearby block.