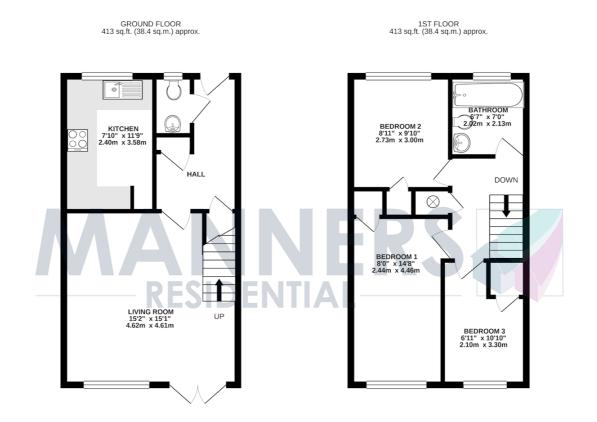

The accommodation comprises: entrance hall, downstairs cloakroom, large living room with patio doors to rear garden, refitted kitchen with appliances, landing, two double bedrooms, third bedroom set up as a study, three piece bathroom suite, gas central heating, small rear garden, garage in nearby block.

TOTAL FLOOR AREA: 827 sg.ft. (76.8 sg.m.) approx. White every attempt has been made be accuracy of the floorpian contained here, measurements insistor on researchers. The plan is for instantive properses with the floor and the floor and the start prospective porchase. The space is for every and applications shown have not been tasked and no gatareties and the floor and applications with the space of the start of the space of t