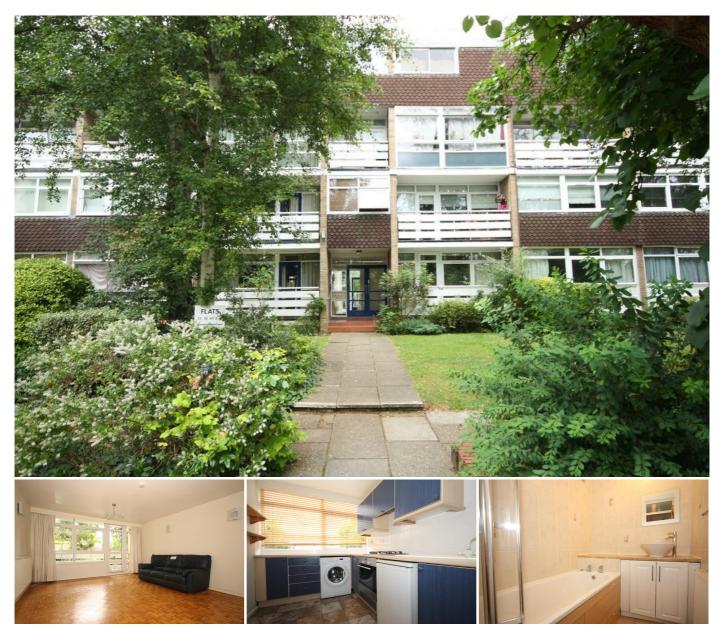

## Description

This particularly spacious and well presented two double bedroom flat, features a large garage/workshop with power and light, and is conveniently positioned within a stone's throw of the town centre and mainline station.

The accommodation which double glazed and gas centrally heated comprises: communal entrance hall, private entrance hall, particularly spacious living room with woodblock flooring and balcony, modern kitchen with appliances, inner hallway, two double bedrooms, luxuriously refitted bathroom with shower, separate cloakroom, carpets to bedrooms, good neutral décor, gas central heating, large garage/workshop beneath flat with power and light.