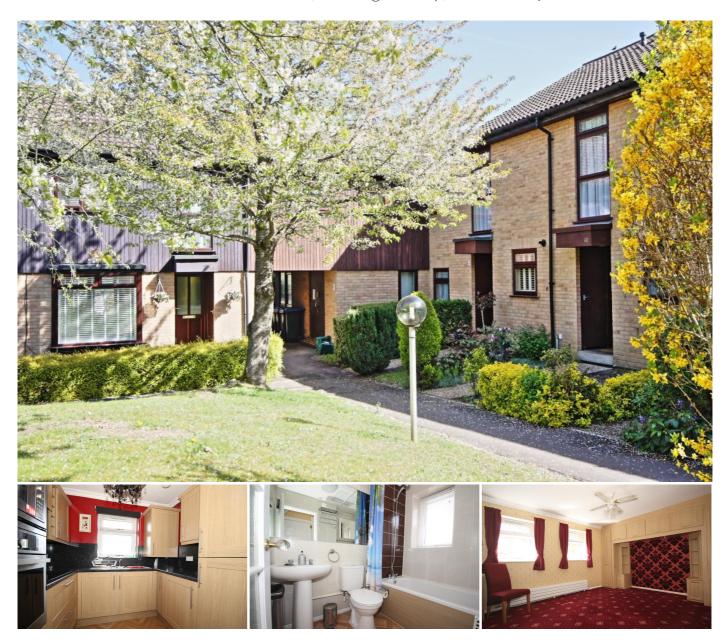

## Description

A spacious first floor studio apartment, forming part a small sought after development within walking distance of St Johns and Knaphill village centres and 5 minutes drive to Woking town centre and mainline station.

The accommodation comprises: communal entrance hall, private entrance hall, good sized bed/sitting room with fitted wardrobe, separate refitted modern kitchen with appliances and window, three piece white bathroom suite with window, gas central heating and residents parking.