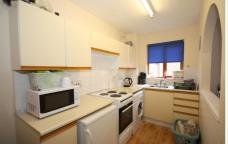

## Description

This spacious one bedroom house is presented in neutral tones throughout is located on a sought after small development within walking distance of Woking town centre and station.

The accommodation comprises: porch, living room with dining area, kitchen with appliances, landing, double bedroom with built in wardrobes, bathroom, neutrally decorated throughout, electrical heating system, allocated parking.