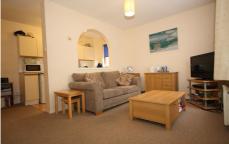

## Description

This spacious one bedroom house is presented in neutral tones throughout is located on a sought after small development within walking distance of Woking town centre and station.

The accommodation comprises: porch, living room with dining area, kitchen with appliances, landing, double bedroom with built in wardrobes, bathroom, neutrally decorated throughout, electrical heating system, allocated parking.