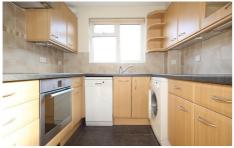

The accommodation comprises: covered porch with outside storage cupboard, entrance lobby with downstairs w.c., large living/dining room with patio doors to the rear garden, modern kitchen with appliances including a fridge/freezer and slimline dishwasher, stairs to first floor landing, three bedrooms, modern bathroom with shower, gas central heating, neutral decor & carpets, double glazing, enclosed rear garden and garage in nearby block.