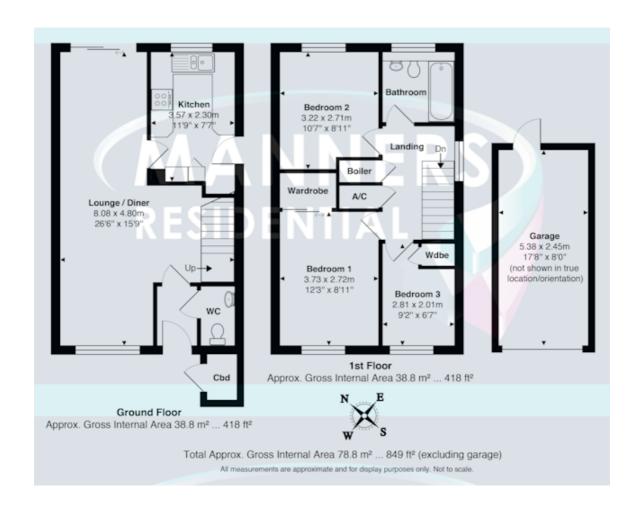

The accommodation comprises: covered porch with outside storage cupboard, entrance lobby with downstairs w.c., large living/dining room with patio doors to the rear garden, modern kitchen with appliances including a fridge/freezer and slimline dishwasher, stairs to first floor landing, three bedrooms, modern bathroom with shower, gas central heating, neutral decor & carpets, double glazing, enclosed rear garden and garage in nearby block.