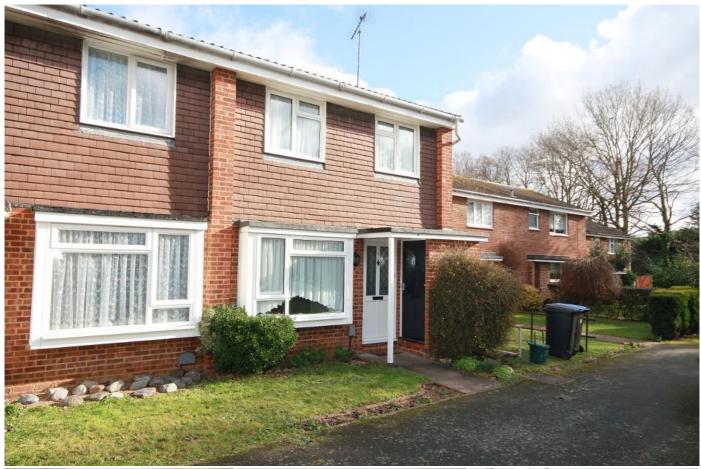

## Description

A superbly presented three bedroom end of terraced house, located in a quiet cul de sac within walking distance of local shops, schools and recreational facilities and within 5 minutes drive of Woking town centre and mainline station.

The accommodation comprises: covered porch with outside storage cupboard, entrance lobby with downstairs w.c., large living/dining room with patio doors to the rear garden, modern kitchen with appliances including a fridge/freezer and slimline dishwasher, stairs to first floor landing, three bedrooms, modern bathroom with shower, gas central heating, neutral decor & carpets, double glazing, enclosed rear garden and garage in nearby block.