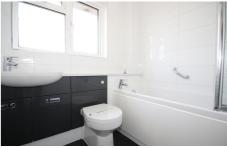

The accommodation comprises: covered porch with outside storage cupboard, entrance lobby with downstairs w.c., large living/dining room with patio doors to the rear garden, modern kitchen with appliances including a fridge/freezer and slimline dishwasher, stairs to first floor landing, three bedrooms, modern bathroom with shower, gas central heating, neutral decor & carpets, double glazing, enclosed rear garden and garage in nearby block.