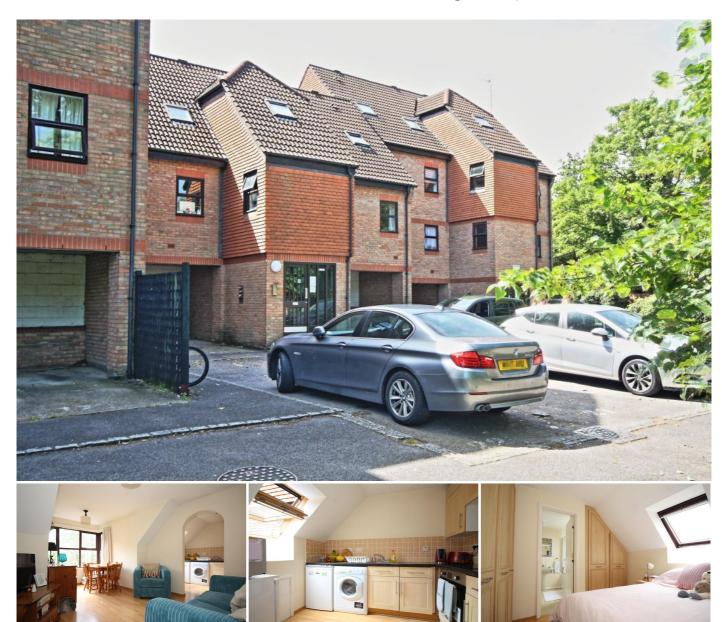

## Description

A bright one bedroom top floor apartment forming part of this sought after development in the Mt Hermon area within a short level walk of the Woking town centre and mainline station.

The accommodation comprises: communal entrance hall with security entry phone system, private entrance hall, living room with bay window, refitted kitchen with appliances, bedroom with built in wardrobes, three piece bathroom suite, laminate flooring, neutral decor, electric heating and one allocated parking.