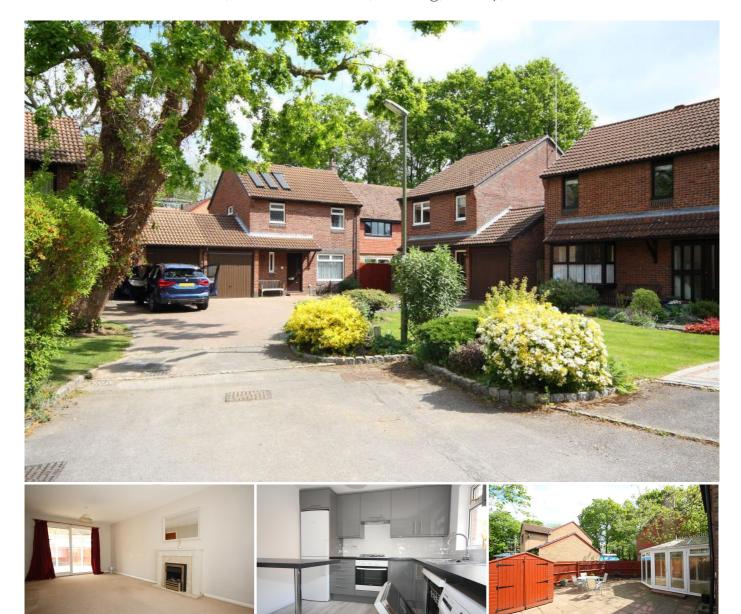

## Description

This attractive and well presented three bedroom link detached house is pleasantly positioned in a cul de sac close to Goldsworth Park lake and shopping centre, within walking distance of local schools and just a short drive, or bus ride to Woking town centre and mainline station.

The accommodation comprises: covered entrance area, entrance hall, downstairs cloakroom, good sized living room, large conservatory, modern kitchen with appliances and breakfast bar, landing, three bedrooms, three piece bathroom suite, gas heating, solar powered water heating, large attached garage, enclosed rear garden.