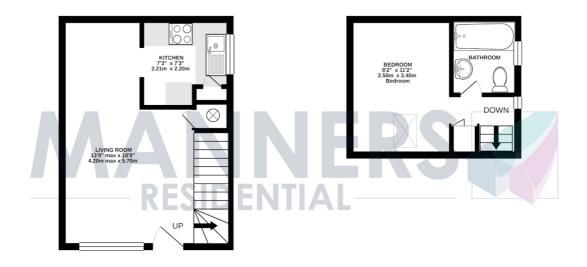

GROUND FLOOR 258 sq.ft. (23.9 sq.m.) approx. 1ST FLOOR 154 sq.ft. (14.3 sq.m.) approx.

TOTAL FLOOR AREA: 411 sq.ft. (38.2 sq.m.) approx.

Total revey attempt has been made to ensure the accuracy of the floorpist contained free, resonancement delices, exercised to ensure the securacy of the floorpist contained free, resonancement delices, exercised to exercise the security of the floorpist contained free, resonancement of some contained or exercised to exercise the security of the floorpist contained free floorpist contained to exercise the security of the floorpist contained the security of the