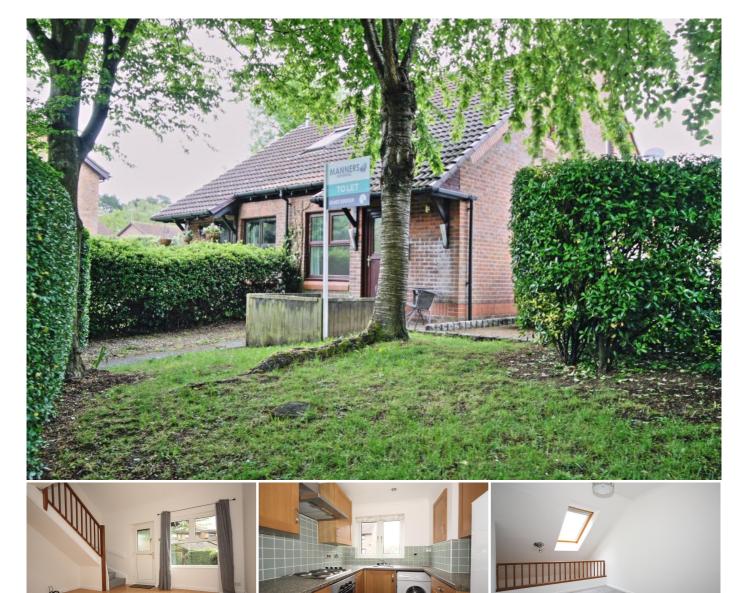

## Description

Located within a few steps of Goldsworth Park lake this freshly decorated house is positioned within an ideal location close to local shops, including a Waitrose, as well as an abundance of recreational space.

Other notable benefits about this property are the private garden, which is mostly enclosed by mature hedging, the allocated parking space and the garage in a nearby block.

Inside the accommodation has been completely redecorated throughout in neutral colours and comprises of living room with part vaulted ceiling, modern refitted kitchen with appliances, stairs to first floor landing with a built in wardrobe, double bedroom, modern refitted bathroom with shower, neutral carpets to stairs and first floor, electric heating a...