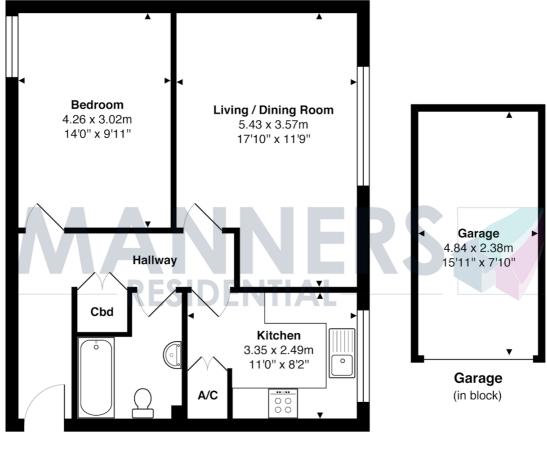

## Ground Floor

Total Approx. Gross Internal Area 54.2 m<sup>2</sup> ... 583 ft<sup>2</sup> (excluding garage)

All measurements are approximate and for display purposes only. Not to scale.