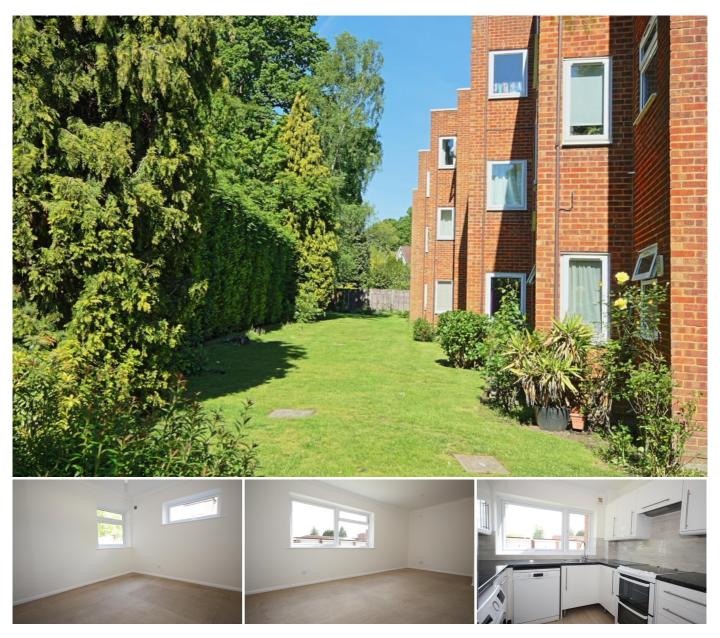

## Description

A particularly spacious and well presented ground floor one bedroom apartment located in a highly convenient and favoured position within a very short walk of Woking town centre and mainline station.

The accommodation comprises communal hall, spacious private entrance hall, large living/dining room, modern kitchen with appliances including fridge/freezer, washer/dryer, dishwasher, double oven, large double bedroom with built in wardrobe, fully tiled white bathroom suite with electric shower, neutral décor & carpets, throughout, upvc double glazing, electrical heating system, garage in nearby block.