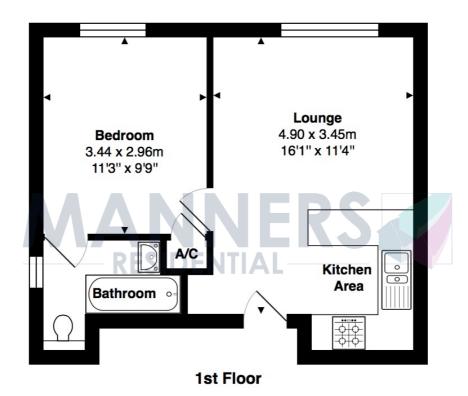

Total Approx. Gross Internal Area 33.5 m<sup>2</sup> ... 360 ft<sup>2</sup>

All measurements are approximate and for display purposes only. Not to scale.