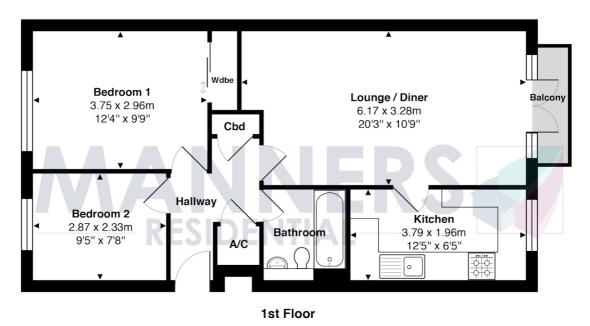

## **KEY FEATURES**

• TWO BEDROOM APARTMENT • WALKING DISTANCE TO THE TOWN AND STATION • LIVING ROOM - 6.16 X 3.28M • KITCHEN - 3.66 X 1.98M • BEDROOM ONE - 3.86 X 2.96M • BEDROOM TWO - 2.88 X 2.33M • BATHROOM WITH SHOWER • UNFURNISHED • FIVE WEEK TENANCY DEPOSIT REQUIRED • EPC RATING:- C69

## Description

This particularly spacious two bedroom first floor apartment forms part of this highly sought after development, located in an ultra convenient central position, within a stone's throw of Woking town centre and mainline station.

Committee Property Committee Committ

The accommodation comprises, communal hall with security entry system, private entrance hall, large living room with French doors to balcony, kitchen with appliances, two double bedrooms (one with a fitted wardrobe), bathroom suite with shower, neutral decor, electric heating, well kept communal gardens.

Total Approx. Gross Internal Area 56.8 m<sup>2</sup> ... 612 ft<sup>2</sup> (excluding balcony)

All measurements are approximate and for display purposes only. Not to scale.