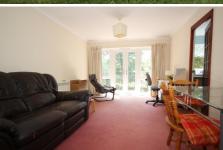

Committee Property Committee Committ

The accommodation comprises, communal hall with security entry system, private entrance hall, large living room with French doors to balcony, kitchen with appliances, two double bedrooms (one with a fitted wardrobe), bathroom suite with shower, neutral decor, electric heating, well kept communal gardens.