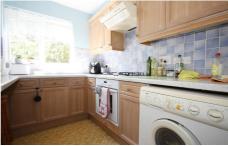

Committee Property Committee Committ

The accommodation comprises, communal hall with security entry system, private entrance hall, large living room with French doors to balcony, kitchen with appliances, two double bedrooms (one with a fitted wardrobe), bathroom suite with shower, neutral decor, electric heating, well kept communal gardens.