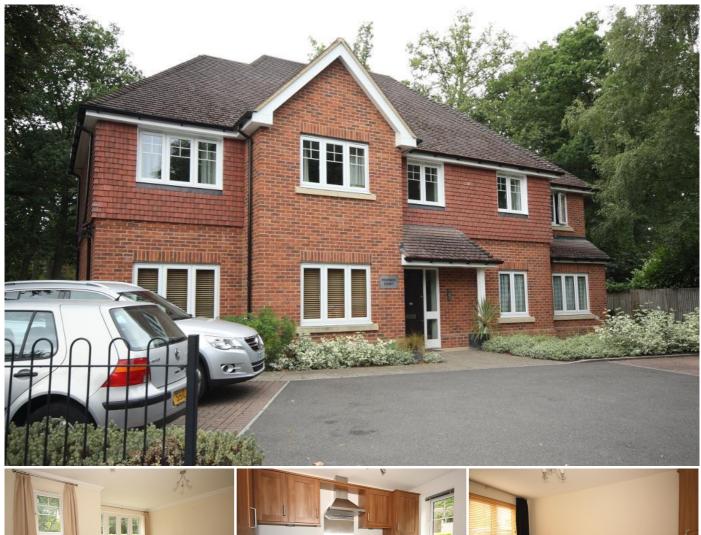

## Description

This fabulous modern two bedroom two bathroom ground floor apartment forms part of a small traditionally styled development, offers spacious and well appointed accommodation. It is located in a highly sought after residential area within walking distance of Woking town centre and mainline station.

The energy efficient accommodation, which is presented in neutral tones throughout comprises: Communal entrance hall, private entrance hall, large living room with doors to communal gardens with small patio area, stylish kitchen with appliances including dishwasher, master bedroom with en suite shower room, further double bedroom, main bathroom with shower from mixer taps, neutral carpets and curtains, double glazing, gas central heating, commun...