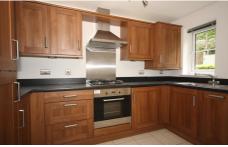

The energy efficient accommodation, which is presented in neutral tones throughout comprises: Communal entrance hall, private entrance hall, large living room with doors to communal gardens with small patio area, stylish kitchen with appliances including dishwasher, master bedroom with en suite shower room, further double bedroom, main bathroom with shower from mixer taps, neutral carpets and curtains, double glazing, gas central heating, commun...