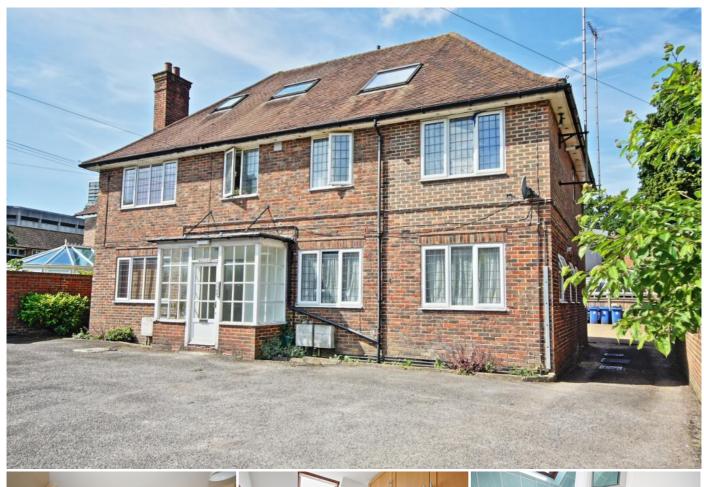

## Description

This top floor light and airy flat is well presented throughout and benefits from having a modern kitchen and bathroom as well as gas heating. It is located in a highly convenient and sought after area within easy walking distance of Woking town centre, main line station and the park.

The accommodation comprises of communal entrance with security entry phone system, communal hallway with stairs to first floor landing, personal front door with stairs to landing, spacious double aspect lounge with large velux windows allowing plenty of natural light, modern refitted kitchen with appliances including oven, hob, washing machine and fridge/freezer, double bedroom with built in wardrobe, refitted three piece white bathroom suite, gas heating, a...