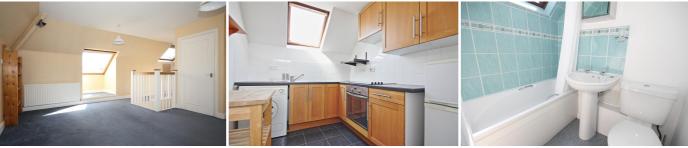

The accommodation comprises of communal entrance with security entry phone system, communal hallway with stairs to first floor landing, personal front door with stairs to landing, spacious double aspect lounge with large velux windows allowing plenty of natural light, modern refitted kitchen with appliances including oven, hob, washing machine and fridge/freezer, double bedroom with built in wardrobe, refitted three piece white bathroom suite, gas heating, a...