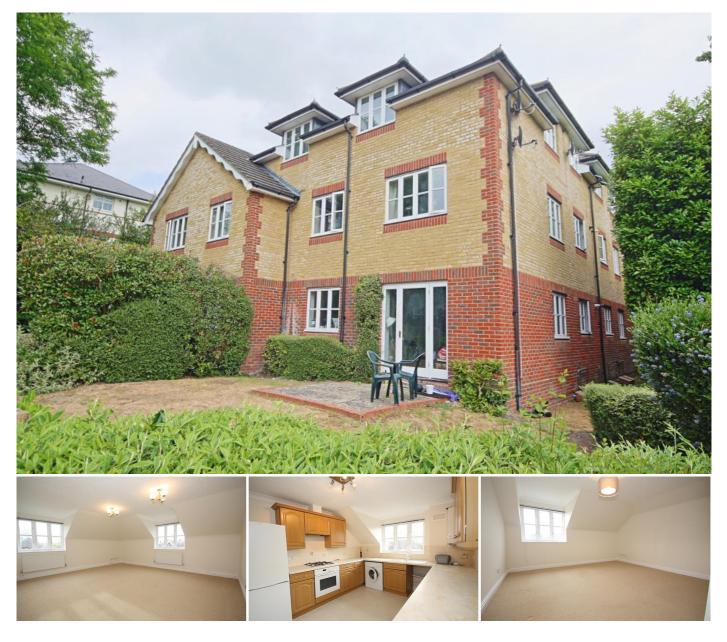

**1 Bedroom Flat for Rent - £975 per month** Katana, Brooklyn Road, Woking, Surrey, GU22 7TN

## **KEY FEATURES**

• TOP FLOOR APARTMENT • LARGE DOUBLE ASPECT LIVING ROOM • SPACIOUS DOUBLE BEDROOM • KITCHEN/BREAKFAST ROOM • MODERN BATHROOM WITH WINDOW • GAS HEATING • RESIDENTS PARKING • UNFURNISHED • FIVE WEEK TENANCY DEPOSIT REQUIRED • EPC RATING:- C73

## Description

An exceptionally large and neutrally decorated one bedroom top floor flat forming part of this exclusive small development in one of Woking's most prestigious residential areas within walking distance of the town centre and mainline station.

The accommodation which is presented in neutral tones throughout comprises, communal entrance hall with security entry phone system, large private entrance hall, spacious double aspect living room, modern fitted kitchen/breakfast room with appliances, huge bedroom with built in wardrobe, double glazing, gas fired central heating, allocated parking.