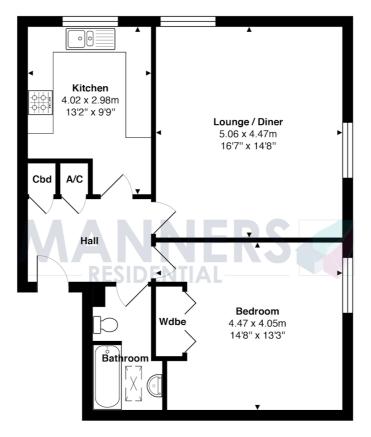

**2nd Floor** Approx. Gross Internal Area 64.8 m<sup>2</sup> ... 698 ft<sup>2</sup> All measurements are approximate and for display purposes only. Not to scale.