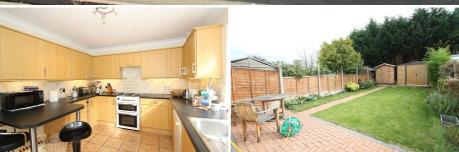

The accommodation comprises: large double aspect lounge/dining room with oak flooring, refitted and spacious kitchen breakfast room with appliances, open tread staircase to landing, three bedrooms (bedroom one has built in wardrobe & bedroom two has a freestanding wardrobe), refitted bathroom with shower, neutral décor and carpets, gas central heating, upvc double glazing, enclosed rear garden including one shed with power.