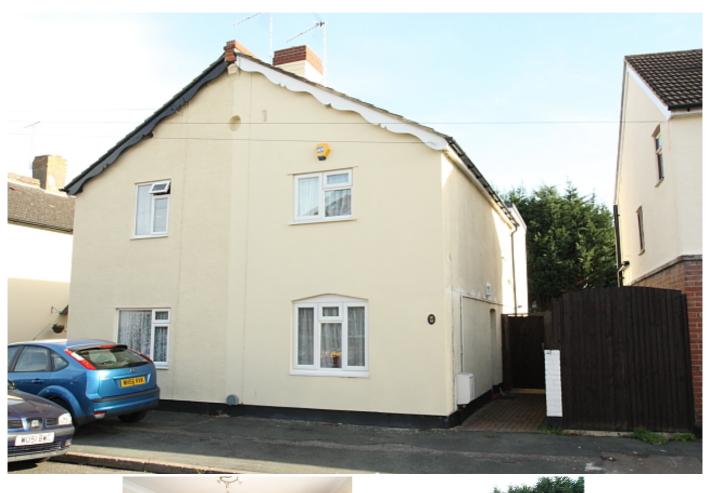

## Description

This well presented three bedroom semi detached house, provides spacious neutrally decorated accommodation, and is located in cul de sac within easy walking distance of local shops and schools and just a short drive or walk through the park to Woking town centre and station.

The accommodation comprises: large double aspect lounge/dining room with oak flooring, refitted and spacious kitchen breakfast room with appliances, open tread staircase to landing, three bedrooms (bedroom one has built in wardrobe & bedroom two has a freestanding wardrobe), refitted bathroom with shower, neutral décor and carpets, gas central heating, upvc double glazing, enclosed rear garden including one shed with power.