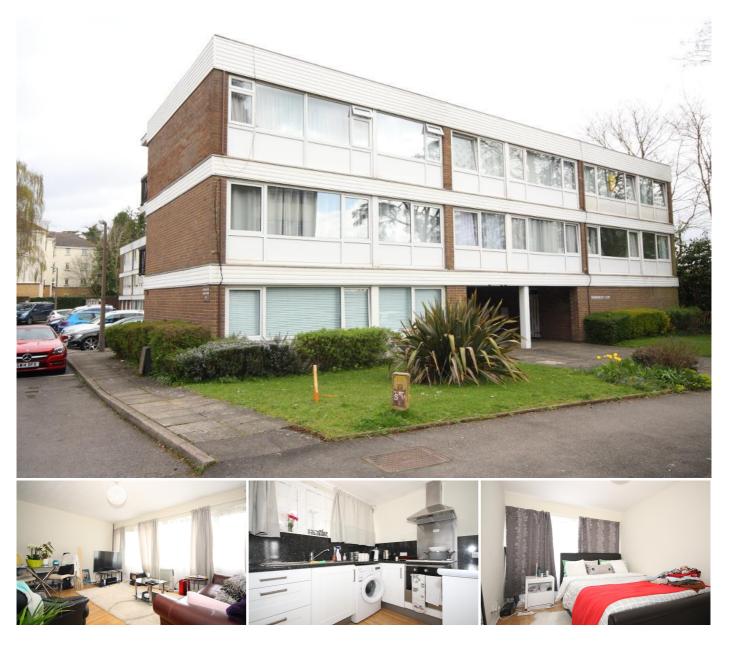

## Description

A well presented first floor flat, which is neutrally presented and benefits from having a modern kitchen and bathroom as well as being located in a sought after position within a short walk of Woking town centre and mainline station.

The accommodation, which is light and airy comprises, private entrance hall, good sized living room open plan to a modern kitchen with appliances, large double bedroom, bathroom with shower, neutral décor & wood laminate flooring, electric under floor heating and a garage in a nearby block.

## **KEY FEATURES**

 FIRST FLOOR FLAT • LIVING ROOM-4.3M X 4.2M NARROWS TO 3.2M • OPEN PLAN KITCHEN - 2.7M X 2.2M • DOUBLE BEDROOM - 3.8M X 2.6M • BATHROOM WITH SHOWER • NEUTRAL DÉCOR & WOOD LAMINATE FLOORING • GARAGE IN NEARBY BLOCK • UNFURNISHED • FIVE WEEK TENANCY DEPOSIT • EPC RATING:-E45