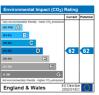

## **KEY FEATURES**

• GROUND FLOOR MAISONETTE • LIVING ROOM - 3.97M X 3.01M • KITCHEN - 2.38M X 1.75M • BEDROOM - 2.82M X 2.81M • MODERN BATHROOM SUITE WITH SHOWER • DOUBLE GLAZED WINDOWS • RESIDENT AND VISITOR PARKING • UNFURNISHED • EPC RATING:- E50 • FIVE WEEK TENANCY DEPOSIT REQUIRED