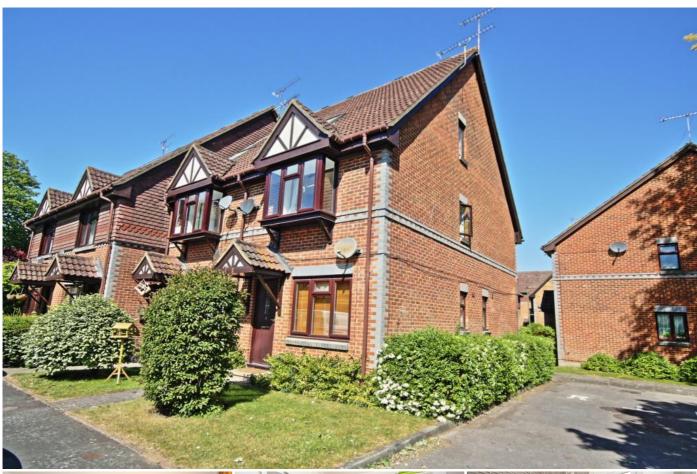

## 1 Bedroom Flat for Rent - £800 per month

Templecombe Mews, Oriental Road, Woking, Surrey, GU22 7DL

## Description

SINGLE OCCUPANCY ONLY - This stunning one bedroom ground floor maisonette is presented in exceptional condition throughout and benefits from having a refitted kitchen and bathroom as well as double glazing and neutral decor.

Templecombe Mews is a pleasant cul de sac on the sought after "Grange" development, within walking distance of Woking town centre and mainline station.

Additional Information: These particulars are meant as a guide only, and as such do not form part of a legally binding contract. Rent excludes the tenancy deposit of five weeks' rent up to an annual rent of £50,000 (£4166.67 pcm) and six weeks' rent above an annual rent of £50,000. A holding deposit of one weeks' rent is required upon making an Application For Tenancy which can be put towards the first month's rent, which will become payable upon signing the tenancy agreement. Should your Landlord accept a request to keep pets at the property, an additional monthly rent payment may be required. Upon request, further written information will be provided by the Agent.