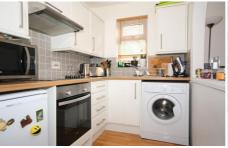

The accommodation which is presented in fresh neutral tones comprises: living room with laminate flooring, a refitted kitchen with appliances and window to side, inner hallway, double bedroom, three piece white bathroom suite with shower and a window, electric heating, resident and visitor parking.