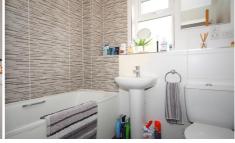

The accommodation which is presented in fresh neutral tones comprises: living room with laminate flooring, a refitted kitchen with appliances and window to side, inner hallway, double bedroom, three piece white bathroom suite with shower and a window, electric heating, resident and visitor parking.