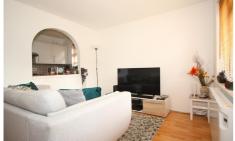

The accommodation which is presented in fresh neutral tones comprises: living room with laminate flooring, a refitted kitchen with appliances and window to side, inner hallway, double bedroom, three piece white bathroom suite with shower and a window, electric heating, resident and visitor parking.