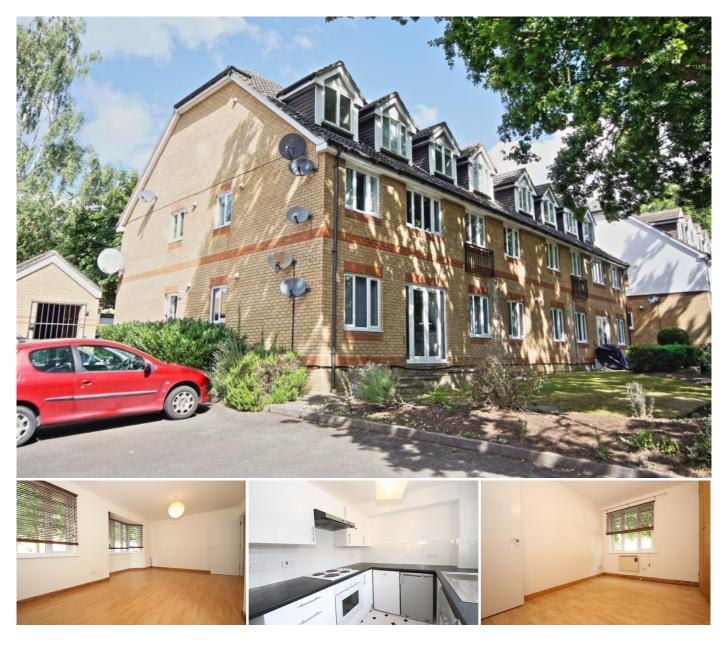

## Description

This delightful one bedroom ground floor apartment is situated in a cul de sac position on this sought after development, approximately 7 minutes drive to Woking town centre and station.

The property is presented in excellent decorative order and provides contemporary accommodation comprising, communal entrance hall with security entry system, private entrance hall, particularly good sized living room with bay window and wood laminate floor covering, modern kitchen with built in appliances, double bedroom with full width range of built in wardrobes, modern bathroom with shower and tiled floor, neutral décor, wood laminate flooring, double glazing, electrical heating system, parking.