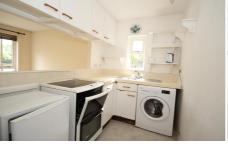

Kitchen - With window to side

**Inner Hallway** - Accessed from the living room and giving access to the bedroom and bathroom. Understairs storage cupboard and further cupboard housing hot and cold water tanks.