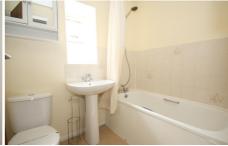

Bedroom - With window to rear.

**Bathroom** - With window to side and fitted with a white suite comprising: panel enclosed bath with mixer tap, low level w.c. and pedestal mounted wash hand basin, vinyl floor covering.