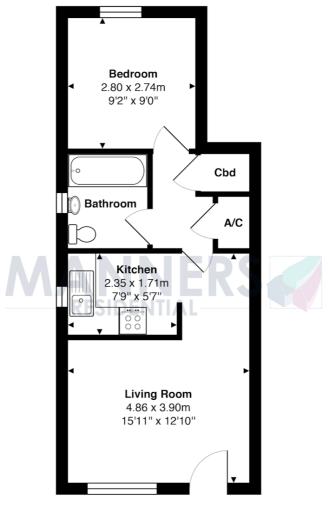

## **Ground Floor**

Outside - The property is approached by a pathway leading to the front door giving access to the living room.

**Living Room** - With windows to front, door to inner hallway and openings to the kitchen.

Kitchen - With window to side

**Inner Hallway** - Accessed from the living room and giving access to the bedroom and bathroom. Understairs storage cupboard and further cupboard housing hot and cold water tanks.

Bedroom - With window to rear.

**Bathroom** - With window to side and fitted with a white suite comprising: panel enclosed bath with mixer tap, low level w.c. and pedestal mounted wash hand basin, vinyl floor covering.

**Ground Floor** 

Total Approx. Gross Internal Area 35.4 m² ... 381 ft²

All measurements are approximate and for display purposes only. Not to scale.