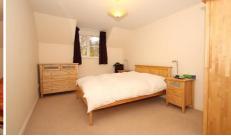

Kitchen - 10'6" x 7' 10" (3.21m x 2.4m) With front aspect and range of fitted units with a built in oven hob & extractor.

Bedroom One - 13'8" x 9' 9" (4.2m x 2.98m) With side aspect towards the Basingstoke Canal, and door to en-suite.

**En Suite Shower Room** - Fitted with a modern three piece white suite.

Bedroom Two - 16'8" x 8'0" (5.09m x 2.45m) With front aspect.

Bedroom Three / Office - 10'6" x 7'6" (3.22m x 2.3m) With front aspect