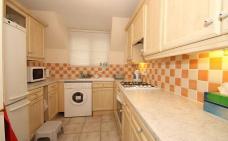

Kitchen - 10'6" x 7' 10" (3.21m x 2.4m) With front aspect and range of fitted units with a built in oven hob & extractor.

Bedroom One - 13'8" x 9' 9" (4.2m x 2.98m) With side aspect towards the Basingstoke Canal, and door to en-suite.