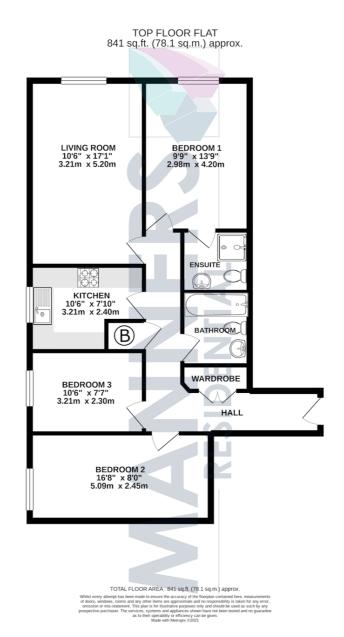

## Second Floor

Private Entrance Hall - With cloaks, cupboard, access to extensive loft space and all principal rooms.

Living Room - 17'0" x 10'6" (5.2m x 3.21m) With side aspect towards the Basingstoke Canal.

Kitchen - 10'6" x 7' 10" (3.21m x 2.4m) With front aspect and range of fitted units with a built in oven hob & extractor.

Bedroom One - 13'8" x 9' 9" (4.2m x 2.98m) With side aspect towards the Basingstoke Canal, and door to en-suite.

**En Suite Shower Room** - Fitted with a modern three piece white suite.

Bedroom Two - 16'8" x 8'0" (5.09m x 2.45m) With front aspect.

Bedroom Three / Office - 10'6" x 7'6" (3.22m x 2.3m) With front aspect

**Bathroom** - Fitted with a modern three piece white suite.