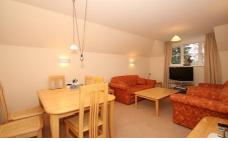

## Second Floor

Private Entrance Hall - With cloaks, cupboard, access to extensive loft space and all principal rooms.

Living Room - 17'0" x 10'6" (5.2m x 3.21m) With side aspect towards the Basingstoke Canal.