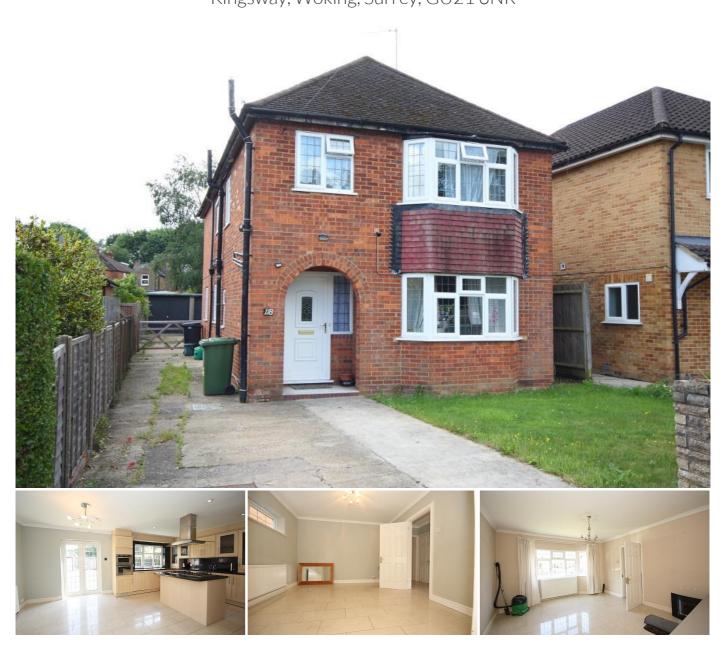

**4 Bedroom House for Rent - £1,850 per month** Kingsway, Woking, Surrey, GU21 6NR

## Description

Situated in a popular residential area to the west of Woking town this surprisingly spacious four bedroom detached family home is still within 10 minutes walk of the mainline station.

The accommodation comprises, entrance hall, spacious lounge, separate dining room, modern fitted kitchen/family room, utility room, downstairs cloakroom, landing, master bedroom with full en suite bathroom, three further double bedrooms, family bathroom including shower cubicle, double glazing, gas central heating, front and rear gardens and driveway.